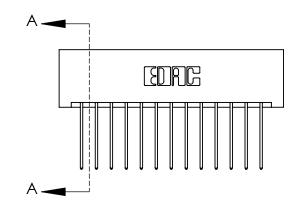

ISSUE NUMBER ORIGINAL

1

|                              | 0.600[15.24] |
|------------------------------|--------------|
| 0.33<br>C                    | 30[8.38]     |
| .160 [4.06] Point of Contact |              |
|                              |              |
| SECT                         | ION A-A      |

| 837/887 Series High Temp Card Edge Connector |
|----------------------------------------------|
| Part Number: 837-026-542-201                 |

YOUR CONNECTION TO QUALITY & SERVICE

**EDAC INC** TORONTO, ONTARIO CANADA

THESE DRAWINGS AND SPECIFICATIONS ARE THE PROPERTY OF EDAC INC.,AND SHALL NOT BE REPRODUCED,OR COPIED OR USED AS THE BASIS FOR THE MANUFACTURE OR SALE OF APPARATUS WITHOUT WRITTEN PERMISSION.

| ACAD REFERENCE NO. | 837 ENG MASTER   |  |  |
|--------------------|------------------|--|--|
| DRAWN: J.LEE       | DATE: OCT. 06/09 |  |  |
| CHECKED:           | DATE:            |  |  |
| SCALE: NTS         | SHEET 1 OF 2     |  |  |
| DRAWING NUMBER     | ISSUE            |  |  |
| 837 Assembly       | 1                |  |  |