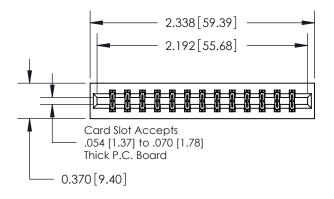

| 837/887 Series High Temp Card Edge Connector |
|----------------------------------------------|
| Part Number: 837-026-542-201                 |

YOUR CONNECTION TO QUALITY & SERVICE

**EDAC INC** TORONTO, ONTARIO CANADA

THESE DRAWINGS AND SPECIFICATIONS ARE THE PROPERTY OF EDAC INC.,AND SHALL NOT BE REPRODUCED,OR COPIED OR USED AS THE BASIS FOR THE MANUFACTURE OR SALE OF APPARATUS WITHOUT WRITTEN PERMISSION.

| ACAD REFERENCE NO. | 837 ENG MASTER   |  |  |
|--------------------|------------------|--|--|
| DRAWN: J.LEE       | DATE: OCT. 06/09 |  |  |
| CHECKED:           | DATE:            |  |  |
| SCALE: NTS         | SHEET 1 OF 2     |  |  |
| DRAWING NUMBER     | ISSUE            |  |  |
| 837 Assembly       | 1                |  |  |