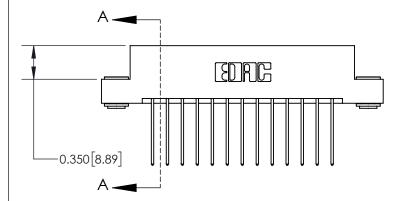

**Mounting Option** 

03-.116 (2.95) I.D. Floating Eyelets

ISSUE NUMBER

ORIGINAL

837/887 Series High Temp Card Edge Connector Part Number: 837-026-542-203

YOUR CONNECTION TO QUALITY & SERVICE

**EDAC INC** TORONTO, ONTARIO CANADA

THESE DRAWINGS AND SPECIFICATIONS ARE THE PROPERTY OF EDAC INC.,AND SHALL NOT BE REPRODUCED, OR COPIED OR USED AS THE BASIS FOR THE MANUFACTURE OR SALE OF APPARATUS WITHOUT WRITTEN PERMISSION.

| DRAWN: J.LEE   | DATE: OCT. 06/09 |       |  |
|----------------|------------------|-------|--|
| CHECKED:       | DATE:            |       |  |
| SCALE: NTS     | SHEET 1          | OF 2  |  |
| DRAWING NUMBER |                  | ISSUE |  |
| 837 Assembly   |                  | 1     |  |