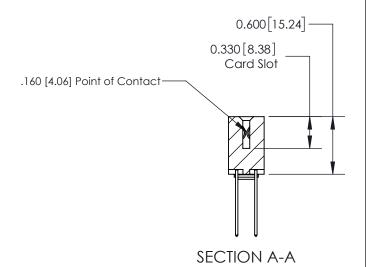

## **Contact Detail**

542-Wire Wrap .025 Sq.(0.64 Sq.) - Tail LG=.645(16.38) .156 [3.96] Contact Spacing x .200 [5.08] Row Spacing

THIS IS A C.A.D. GENERATED DRAWING DO NOT MAKE MANUAL REVISIONS TO MASTER.

837 ENG MASTER

ACAD REFERENCE NO.

**See Accompanying Page for:** 

**Contact Bend Details** 

ISSUE NUMBER

ORIGINAL

1

| 837/887 Series High Temp Card Edge Connector<br>Contact Bend Detail |                                                                                                                                     | ACAD REFERENCE NO. | 837 ENG          | 3 MASTER      |
|---------------------------------------------------------------------|-------------------------------------------------------------------------------------------------------------------------------------|--------------------|------------------|---------------|
|                                                                     |                                                                                                                                     | DRAWN: J.LEE       | DATE: OCT. 06/09 |               |
|                                                                     |                                                                                                                                     | CHECKED:           | DATE:            |               |
| EDAC INC                                                            | THESE DRAWINGS AND SPECIFICATIONS ARE THE PROPERTY OF EDAC INC.,AND SHALL NOT BE REPRODUCED, OR COPIED OR USED AS THE BASIS FOR THE | SCALE: NTS         | SHEET            | 2 <b>OF</b> 2 |
| TORONTO, ONTARIO CANADA                                             |                                                                                                                                     | DRAWING NUMBER     |                  | ISSUE         |
| YOUR CONNECTION TO QUALITY & SERVICE                                | MANUFACTURE OR SALE OF APPARATUS                                                                                                    |                    |                  | 1             |