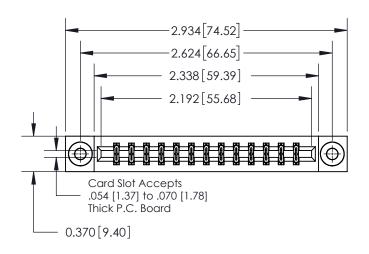

ISSUE NUMBER

ORIGINAL

837/887 Series High Temp Card Edge Connector Part Number: 837-026-542-203

YOUR CONNECTION TO QUALITY & SERVICE

**EDAC INC** TORONTO, ONTARIO CANADA

THESE DRAWINGS AND SPECIFICATIONS ARE THE PROPERTY OF EDAC INC.,AND SHALL NOT BE REPRODUCED, OR COPIED OR USED AS THE BASIS FOR THE MANUFACTURE OR SALE OF APPARATUS WITHOUT WRITTEN PERMISSION.

| DRAWN: J.LEE   | DATE: OCT. 06/09 |       |  |
|----------------|------------------|-------|--|
| CHECKED:       | DATE:            |       |  |
| SCALE: NTS     | SHEET 1          | OF 2  |  |
| DRAWING NUMBER |                  | ISSUE |  |
| 837 Assembly   |                  | 1     |  |