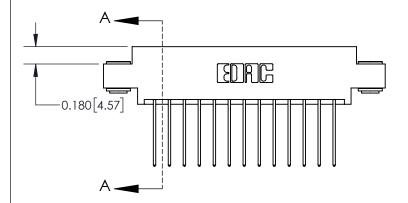

ISSUE NUMBER

ORIGINAL

1

| 837/887 Series High Temp Card Edge Connector<br>Contact Bend Detail |                                                                                                                                                             | ACAD REFERENCE NO. | 837 ENG MASTER   |               |
|---------------------------------------------------------------------|-------------------------------------------------------------------------------------------------------------------------------------------------------------|--------------------|------------------|---------------|
|                                                                     |                                                                                                                                                             | DRAWN: J.LEE       | DATE: OCT. 06/09 |               |
|                                                                     |                                                                                                                                                             | CHECKED:           | DATE:            |               |
| EDAC INC                                                            | TORONTO, ONTARIO  CANADA  ARE THE PROPERTY OF EDAC INC.,AND SHALL NOT BE REPRODUCED,OR COPIED OR USED AS THE BASIS FOR THE MANUFACTURE OR SALE OF APPARATUS | SCALE: NTS         | SHEET            | 2 <b>OF</b> 2 |
| TORONTO, ONTARIO                                                    |                                                                                                                                                             | DRAWING NUMBER     | •                | ISSUE         |
| MANUF                                                               |                                                                                                                                                             | 837 Assembly       |                  | 1             |