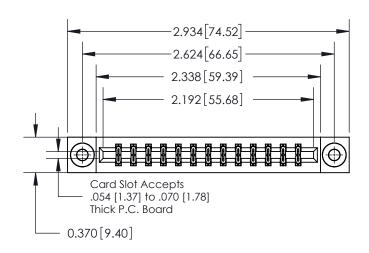

**Mounting Option** 

03-.116 (2.95) I.D. Floating Eyelets

## **Contact Detail**

542-Wire Wrap .025 Sq.(0.64 Sq.) - Tail LG=.645(16.38) .156 [3.96] Contact Spacing x .200 [5.08] Row Spacing

THIS IS A C.A.D. GENERATED DRAWING DO NOT MAKE MANUAL REVISIONS TO MASTER.

ISSUE NUMBER ORIGINAL

0.600 [15.24] 0.330[8.38] Card Slot .160 [4.06] Point of Contact **SECTION A-A** 