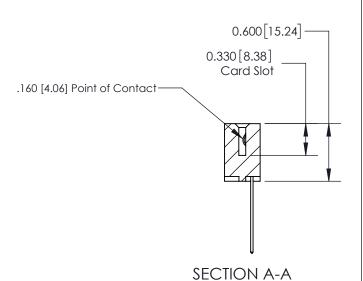

ISSUE NUMBER

ORIGINAL

1

| 837/887 Series High Temp Card Edge Connector<br>Contact Bend Detail |                                                                                                                                    | ACAD REFERENCE NO. | 837 ENG MASTER   |               |
|---------------------------------------------------------------------|------------------------------------------------------------------------------------------------------------------------------------|--------------------|------------------|---------------|
|                                                                     |                                                                                                                                    | DRAWN: J.LEE       | DATE: OCT. 06/09 |               |
|                                                                     |                                                                                                                                    | CHECKED:           | DATE:            |               |
| EDAC INC                                                            | THESE DRAWINGS AND SPECIFICATIONS ARE THE PROPERTY OF EDAC INC.,AND SHALL NOT BE REPRODUCED,OR COPIED OR USED AS THE BASIS FOR THE | SCALE: NTS         | SHEET            | 2 <b>OF</b> 2 |
| TORONTO, ONTARIO CANADA                                             |                                                                                                                                    | DRAWING NUMBER     | •                | ISSUE         |
| YOUR CONNECTION TO QUALITY & SERVICE                                | MANUFACTURE OR SALE OF APPARATUS WITHOUT WRITTEN PERMISSION.                                                                       | 837 Assembly       |                  | 1             |