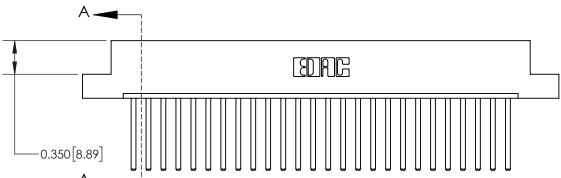

**Mounting Option Contact Detail** 

07-M3-0.5 Metric Threaded Inserts

544-Wire Wrap .050x.025(1.27x0.64) - Tail LG=.750(19.05)

.156 [3.96] Contact Spacing x .200 [5.08] Row Spacing

THIS IS A C.A.D. GENERATED DRAWING DO NOT MAKE MANUAL REVISIONS TO MASTER.

ISSUE NUMBER ORIGINAL

**See Accompanying Page for:** 

**Contact Bend Details** 

837/887 Series High Temp Card Edge Connector Part Number: 837-026-544-107

YOUR CONNECTION TO QUALITY & SERVICE

**EDAC INC** TORONTO, ONTARIO CANADA