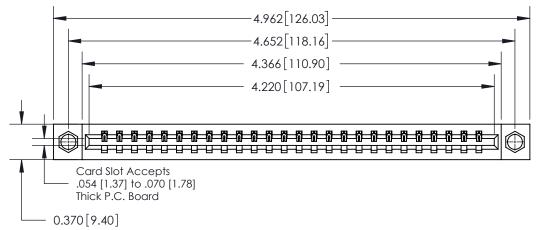

**Mounting Option Contact Detail** 

07-M3-0.5 Metric Threaded Inserts

544-Wire Wrap .050x.025(1.27x0.64) - Tail LG=.750(19.05)

.156 [3.96] Contact Spacing x .200 [5.08] Row Spacing

THIS IS A C.A.D. GENERATED DRAWING DO NOT MAKE MANUAL REVISIONS TO MASTER.

ISSUE NUMBER ORIGINAL

**See Accompanying Page for:** 

**Contact Bend Details** 

837/887 Series High Temp Card Edge Connector Part Number: 837-026-544-107

YOUR CONNECTION TO QUALITY & SERVICE

**EDAC INC** TORONTO, ONTARIO CANADA