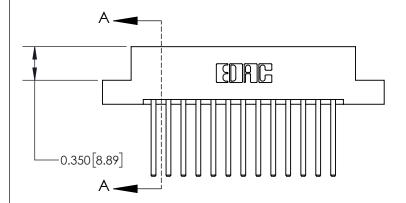

**Mounting Option** 

02-.128 (3.25) Dia. Mounting Holes

## **Contact Detail**

544-Wire Wrap .050x.025(1.27x0.64) - Tail LG=.750(19.05)

.156 [3.96] Contact Spacing x .200 [5.08] Row Spacing





THIS IS A C.A.D. GENERATED DRAWING DO NOT MAKE MANUAL REVISIONS TO MASTER.



ISSUE NUMBER

ORIGINAL



837/887 Series High Temp Card Edge Connector Part Number: 837-026-544-202

YOUR CONNECTION TO QUALITY & SERVICE

**EDAC INC** TORONTO, ONTARIO CANADA

THESE DRAWINGS AND SPECIFICATIONS ARE THE PROPERTY OF EDAC INC.,AND SHALL NOT BE REPRODUCED, OR COPIED OR USED AS THE BASIS FOR THE MANUFACTURE OR SALE OF APPARATUS WITHOUT WRITTEN PERMISSION.

| DRAWN: J.LEE      | DATE: OCT. 06/0 | TE: OCT. 06/09 |  |  |
|-------------------|-----------------|----------------|--|--|
| CHECKED:          | DATE:           |                |  |  |
| SCALE: NTS        | SHEET 1 OF      | 2              |  |  |
| DRAWING NUMBER IS |                 | JΕ             |  |  |
| 837 Assembly      | 1