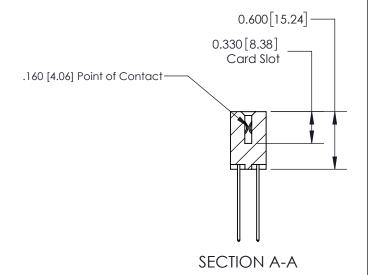

## **Contact Detail**

544-Wire Wrap .050x.025(1.27x0.64) - Tail LG=.750(19.05)

.156 [3.96] Contact Spacing x .200 [5.08] Row Spacing

THIS IS A C.A.D. GENERATED DRAWING DO NOT MAKE MANUAL REVISIONS TO MASTER.