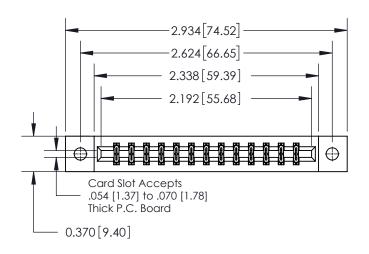

ISSUE NUMBER

ORIGINAL

837/887 Series High Temp Card Edge Connector Part Number: 837-026-544-202

YOUR CONNECTION TO QUALITY & SERVICE

**EDAC INC** TORONTO, ONTARIO CANADA

THESE DRAWINGS AND SPECIFICATIONS ARE THE PROPERTY OF EDAC INC.,AND SHALL NOT BE REPRODUCED, OR COPIED OR USED AS THE BASIS FOR THE MANUFACTURE OR SALE OF APPARATUS WITHOUT WRITTEN PERMISSION.