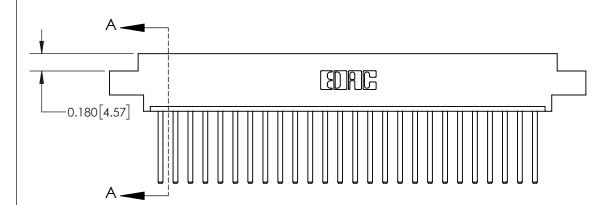

ISSUE NUMBER

ORIGINAL

1

| 837/887 Series High Temp Card Edge Connector<br>Contact Bend Detail |                                                              | ACAD REFERENCE NO. | 837 ENG MASTER   |               |
|---------------------------------------------------------------------|--------------------------------------------------------------|--------------------|------------------|---------------|
|                                                                     |                                                              | DRAWN: J.LEE       | DATE: OCT. 06/09 |               |
|                                                                     |                                                              | CHECKED:           | DATE:            |               |
| EDAC INC                                                            | ARE THE PROPERTY OF EDAC INC. AND                            | SCALE: NTS         | SHEET            | 2 <b>OF</b> 2 |
| TORONTO, ONTARIO CANADA                                             |                                                              | DRAWING NUMBER     | •                | ISSUE         |
| YOUR CONNECTION TO QUALITY & SERVICE                                | MANUFACTURE OR SALE OF APPARATUS WITHOUT WRITTEN PERMISSION. | 837 Assembly       |                  | 1             |