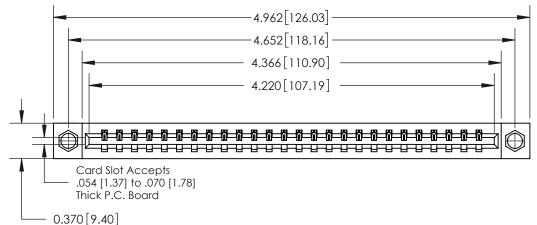

**Mounting Option** 07-M3-0.5 Metric Threaded Inserts **Contact Detail** .156 [3.96] Contact Spacing x .200 [5.08] Row Spacing

THIS IS A C.A.D. GENERATED DRAWING DO NOT MAKE MANUAL REVISIONS TO MASTER.

ISSUE NUMBER

ORIGINAL

544-Wire Wrap .050x.025(1.27x0.64) - Tail LG=.750(19.05)

0.600 [15.24] 0.330[8.38] Card Slot .160 [4.06] Point of Contact **SECTION A-A** 

**See Accompanying Page for:** 

**Contact Bend Details** 