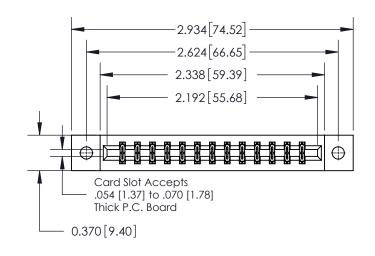

**Mounting Option** 

02-.128 (3.25) Dia. Mounting Holes

## **Contact Detail**

556-Extender Board Bend (Code 520 Contacts)

.156 [3.96] Contact Spacing x .200 [5.08] Row Spacing

THIS IS A C.A.D. GENERATED DRAWING DO NOT MAKE MANUAL REVISIONS TO MASTER.

ISSUE NUMBER ORIGINAL

0.600 [15.24] 0.330[8.38] Card Slot .160 [4.06] Point of Contact SECTION A-A

837/887 Series High Temp Card Edge Connector Part Number: 837-026-556-202

YOUR CONNECTION TO QUALITY & SERVICE

**EDAC INC** TORONTO, ONTARIO CANADA