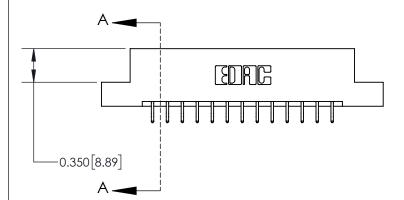

**See Accompanying Page for:** 

**Contact Bend Details** 

ISSUE NUMBER

ORIGINAL

1

| 837/887 Series High Temp Card Edge Connector<br>Contact Bend Detail |                                                              | ACAD REFERENCE NO. | 837 ENG MASTER   |               |
|---------------------------------------------------------------------|--------------------------------------------------------------|--------------------|------------------|---------------|
|                                                                     |                                                              | DRAWN: J.LEE       | DATE: OCT. 06/09 |               |
|                                                                     |                                                              | CHECKED:           | DATE:            |               |
| EDAC INC                                                            | ARE THE PROPERTY OF EDAC INC. AND                            | SCALE: NTS         | SHEET            | 2 <b>OF</b> 2 |
| TORONTO, ONTARIO                                                    |                                                              | DRAWING NUMBER     | •                | ISSUE         |
| YOUR CONNECTION TO QUALITY & SERVICE                                | MANUFACTURE OR SALE OF APPARATUS WITHOUT WRITTEN PERMISSION. | 837 Assembly       |                  | 1             |