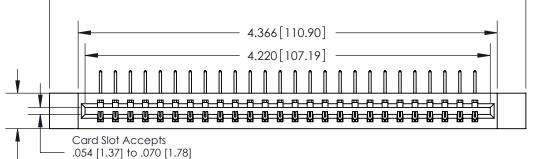

**Mounting Option** 

12-.128 (3.25) Dia. Side Mounting Holes

Thick P.C. Board

0.370 [9.40]