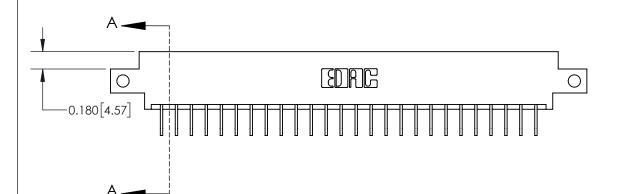

## **Contact Detail**

THIS IS A C.A.D. GENERATED DRAWING DO NOT MAKE MANUAL REVISIONS TO MASTER.

ISSUE NUMBER

ORIGINAL

**See Accompanying Page for:** 

**Contact Bend Details** 

837/887 Series High Temp Card Edge Connector Part Number: 837-026-558-612