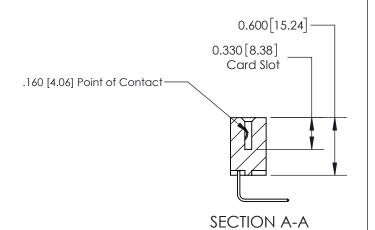

ISSUE NUMBER

ORIGINAL

1

| 837/887 Series High Temp Card Edge Connector<br>Contact Bend Detail |                                                                                                        | ACAD REFERENCE NO. | 837 ENG MASTER   |               |
|---------------------------------------------------------------------|--------------------------------------------------------------------------------------------------------|--------------------|------------------|---------------|
|                                                                     |                                                                                                        | DRAWN: J.LEE       | DATE: OCT. 06/09 |               |
|                                                                     |                                                                                                        | CHECKED:           | DATE:            |               |
| EDAC INC                                                            |                                                                                                        | SCALE: NTS         | SHEET            | 2 <b>OF</b> 2 |
| TORONTO, ONTARIO CANADA                                             | ARE THE PROPERTY OF EDAC INC.,AND<br>SHALL NOT BE REPRODUCED,OR COPIED<br>OR USED AS THE BASIS FOR THE | DRAWING NUMBER     |                  | ISSUE         |
| YOUR CONNECTION TO QUALITY & SERVICE                                | MANUFACTURE OR SALE OF APPARATUS WITHOUT WRITTEN PERMISSION.                                           | 837 Assembly       |                  | 1             |