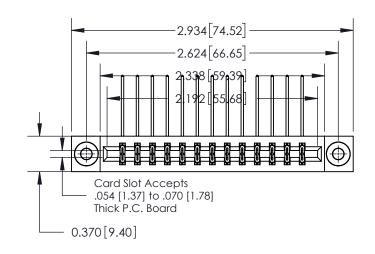

837/887 Series High Temp Card Edge Connector Part Number: 837-026-558-803

YOUR CONNECTION TO QUALITY & SERVICE

**EDAC INC** TORONTO, ONTARIO CANADA

THESE DRAWINGS AND SPECIFICATIONS ARE THE PROPERTY OF EDAC INC.,AND SHALL NOT BE REPRODUCED,OR COPIED OR USED AS THE BASIS FOR THE MANUFACTURE OR SALE OF APPARATUS WITHOUT WRITTEN PERMISSION.

| ACAD REFERENCE NO. | 837 ENG MASTER   |  |  |
|--------------------|------------------|--|--|
| DRAWN: J.LEE       | DATE: OCT. 06/09 |  |  |
| CHECKED:           | DATE:            |  |  |
| SCALE: NTS         | SHEET 1 OF 2     |  |  |
| DRAWING NUMBER     | ISSUE            |  |  |
| 837 Assembly       | 1                |  |  |