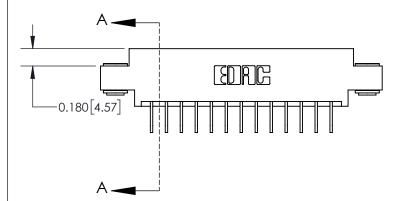

**Mounting Option** 

03-.116 (2.95) I.D. Floating Eyelets

837/887 Series High Temp Card Edge Connector Part Number: 837-026-558-803

YOUR CONNECTION TO QUALITY & SERVICE

**EDAC INC** TORONTO, ONTARIO CANADA

THESE DRAWINGS AND SPECIFICATIONS ARE THE PROPERTY OF EDAC INC.,AND SHALL NOT BE REPRODUCED,OR COPIED OR USED AS THE BASIS FOR THE MANUFACTURE OR SALE OF APPARATUS WITHOUT WRITTEN PERMISSION.