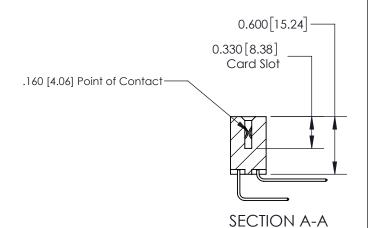

## **Contact Detail**

558-90 Degree Bend (Code 541 Contacts)

.156 [3.96] Contact Spacing x .200 [5.08] Row Spacing

THIS IS A C.A.D. GENERATED DRAWING DO NOT MAKE MANUAL REVISIONS TO MASTER.

ISSUE NUMBER

ORIGINAL

**See Accompanying Page for:** 

**Contact Bend Details** 

ISSUE NUMBER

ORIGINAL

1

| 837/887 Series High Temp Card Edge Connector<br>Contact Bend Detail |                                                                                                                                    | ACAD REFERENCE NO. | 837 ENG MASTER   |               |
|---------------------------------------------------------------------|------------------------------------------------------------------------------------------------------------------------------------|--------------------|------------------|---------------|
|                                                                     |                                                                                                                                    | DRAWN: J.LEE       | DATE: OCT. 06/09 |               |
|                                                                     |                                                                                                                                    | CHECKED:           | DATE:            |               |
| EDAC INC                                                            | THESE DRAWINGS AND SPECIFICATIONS ARE THE PROPERTY OF EDAC INC.,AND SHALL NOT BE REPRODUCED,OR COPIED OR USED AS THE BASIS FOR THE | SCALE: NTS         | SHEET            | 2 <b>OF</b> 2 |
| TORONTO, ONTARIO CANADA                                             |                                                                                                                                    | DRAWING NUMBER     | •                | ISSUE         |
| YOUR CONNECTION TO QUALITY & SERVICE                                | MANUFACTURE OR SALE OF APPARATUS WITHOUT WRITTEN PERMISSION.                                                                       | 837 Assembly       |                  | 1             |