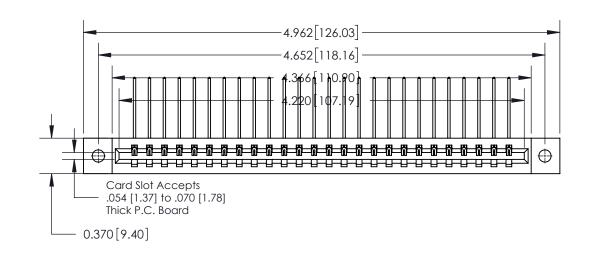

**See Accompanying Page for:** 

**Contact Bend Details** 

837/887 Series High Temp Card Edge Connector Part Number: 837-026-559-102

**EDAC INC** TORONTO, ONTARIO CANADA

THESE DRAWINGS AND SPECIFICATIONS ARE THE PROPERTY OF EDAC INC.,AND SHALL NOT BE REPRODUCED, OR COPIED OR USED AS THE BASIS FOR THE MANUFACTURE OR SALE OF APPARATUS WITHOUT WRITTEN PERMISSION.