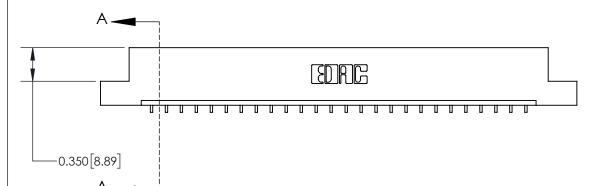

**Mounting Option** 

02-.128 (3.25) Dia. Mounting Holes

## **Contact Detail**

559-90 Degree Bend (Code 541 Contacts)

.156 [3.96] Contact Spacing x .200 [5.08] Row Spacing





THIS IS A C.A.D. GENERATED DRAWING DO NOT MAKE MANUAL REVISIONS TO MASTER.



ISSUE NUMBER

ORIGINAL



**See Accompanying Page for:** 

**Contact Bend Details** 

837/887 Series High Temp Card Edge Connector Part Number: 837-026-559-102



**EDAC INC** TORONTO, ONTARIO CANADA

THESE DRAWINGS AND SPECIFICATIONS ARE THE PROPERTY OF EDAC INC.,AND SHALL NOT BE REPRODUCED, OR COPIED OR USED AS THE BASIS FOR THE MANUFACTURE OR SALE OF APPARATUS WITHOUT WRITTEN PERMISSION.

| ACAD REFERENCE NO. 837 ENG MAS |                  |  |  |
|--------------------------------|------------------|--|--|
| DRAWN: J.LEE                   | DATE: OCT. 06/09 |  |  |
| CHECKED:                       | DATE:            |  |  |
| SCALE: NTS                     | SHEET 1 OF 2     |  |  |
| DRAWING NUMBER