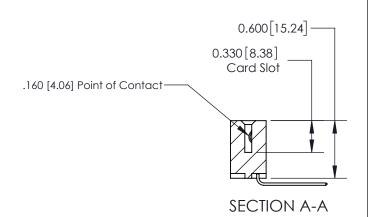

## **Contact Detail**

559-90 Degree Bend (Code 541 Contacts)

.156 [3.96] Contact Spacing x .200 [5.08] Row Spacing

THIS IS A C.A.D. GENERATED DRAWING DO NOT MAKE MANUAL REVISIONS TO MASTER.

ISSUE NUMBER

ORIGINAL