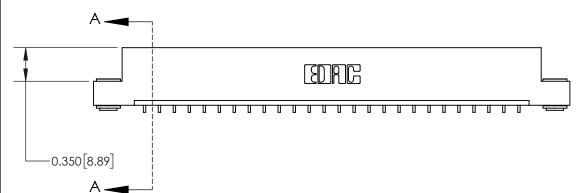

**See Accompanying Page for:** 

**Contact Bend Details** 

837/887 Series High Temp Card Edge Connector Part Number: 837-026-559-103

**EDAC INC** TORONTO, ONTARIO CANADA

THESE DRAWINGS AND SPECIFICATIONS ARE THE PROPERTY OF EDAC INC.,AND SHALL NOT BE REPRODUCED, OR COPIED OR USED AS THE BASIS FOR THE MANUFACTURE OR SALE OF APPARATUS WITHOUT WRITTEN PERMISSION.