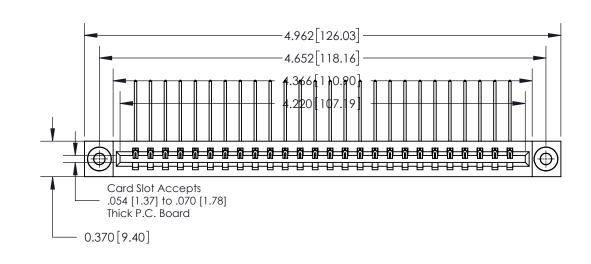

**See Accompanying Page for:** 

**Contact Bend Details** 

837/887 Series High Temp Card Edge Connector Part Number: 837-026-559-103

**EDAC INC** TORONTO, ONTARIO CANADA

THESE DRAWINGS AND SPECIFICATIONS ARE THE PROPERTY OF EDAC INC.,AND SHALL NOT BE REPRODUCED, OR COPIED OR USED AS THE BASIS FOR THE MANUFACTURE OR SALE OF APPARATUS WITHOUT WRITTEN PERMISSION.