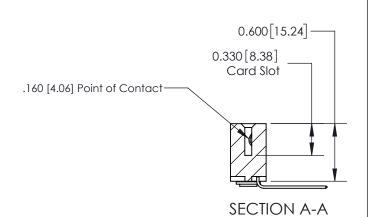

**See Accompanying Page for:** 

**Contact Bend Details** 

837/887 Series High Temp Card Edge Connector Part Number: 837-026-559-103

**EDAC INC** TORONTO, ONTARIO CANADA

THESE DRAWINGS AND SPECIFICATIONS ARE THE PROPERTY OF EDAC INC.,AND SHALL NOT BE REPRODUCED, OR COPIED OR USED AS THE BASIS FOR THE MANUFACTURE OR SALE OF APPARATUS WITHOUT WRITTEN PERMISSION.