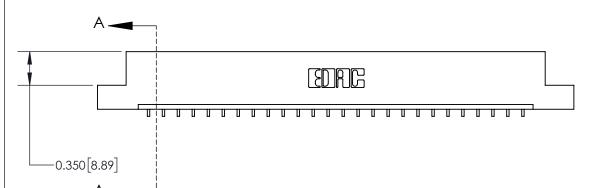

**Mounting Option** 

04-.156 (3.96) Dia. Mounting Holes

## **Contact Detail**

559-90 Degree Bend (Code 541 Contacts)

.156 [3.96] Contact Spacing x .200 [5.08] Row Spacing

THIS IS A C.A.D. GENERATED DRAWING DO NOT MAKE MANUAL REVISIONS TO MASTER.

ISSUE NUMBER ORIGINAL