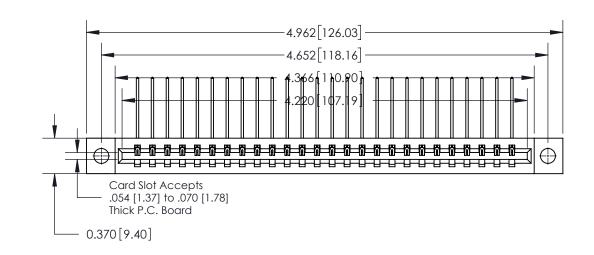

**See Accompanying Page for:** 

**Contact Bend Details** 

837/887 Series High Temp Card Edge Connector Part Number: 837-026-559-104

**EDAC INC** TORONTO, ONTARIO CANADA

THESE DRAWINGS AND SPECIFICATIONS ARE THE PROPERTY OF EDAC INC.,AND SHALL NOT BE REPRODUCED, OR COPIED OR USED AS THE BASIS FOR THE MANUFACTURE OR SALE OF APPARATUS WITHOUT WRITTEN PERMISSION.

| ACAD REFERENCE NO. | 837 ENG MASTER   |  |  |
|--------------------|------------------|--|--|
| DRAWN: J.LEE       | DATE: OCT. 06/09 |  |  |
| CHECKED:           | DATE:            |  |  |
| SCALE: NTS         | SHEET 1 OF 2     |  |  |
| DRAWING NUMBER     | ISSUE            |  |  |
| 837 Assembly       | 1                |  |  |