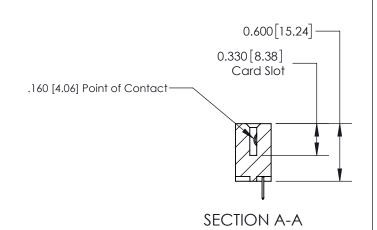

ISSUE NUMBER

ORIGINAL

1

| 837/887 Series High Temp Card Edge Connector<br>Contact Bend Detail |                                                                                                                                     | ACAD REFERENCE NO. | 837 ENG MASTER   |               |
|---------------------------------------------------------------------|-------------------------------------------------------------------------------------------------------------------------------------|--------------------|------------------|---------------|
|                                                                     |                                                                                                                                     | DRAWN: J.LEE       | DATE: OCT. 06/09 |               |
|                                                                     |                                                                                                                                     | CHECKED:           | DATE:            |               |
| EDAC INC                                                            | THESE DRAWINGS AND SPECIFICATIONS ARE THE PROPERTY OF EDAC INC.,AND SHALL NOT BE REPRODUCED, OR COPIED OR USED AS THE BASIS FOR THE | SCALE: NTS         | SHEET            | 2 <b>OF</b> 2 |
| TORONTO, ONTARIO CANADA                                             |                                                                                                                                     | DRAWING NUMBER     | •                | ISSUE         |
| YOUR CONNECTION TO QUALITY & SERVICE                                | MANUFACTURE OR SALE OF APPARATUS WITHOUT WRITTEN PERMISSION.                                                                        | 837 Assembly       |                  | 1             |