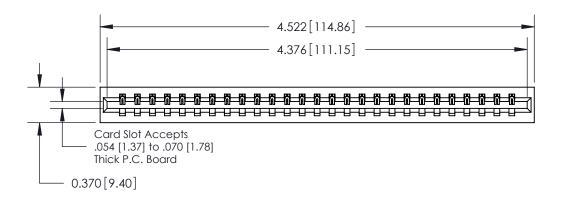

ISSUE NUMBER

ORIGINAL

**See Accompanying Page for:** 

**Contact Bend Details** 

837/887 Series High Temp Card Edge Connector Part Number: 837-027-520-101

YOUR CONNECTION TO QUALITY & SERVICE

**EDAC INC** TORONTO, ONTARIO CANADA