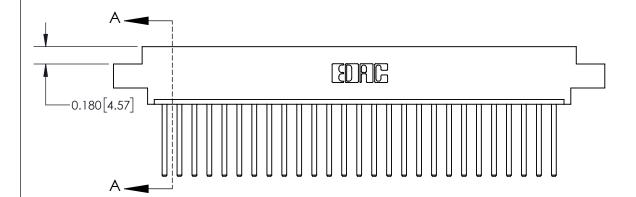

**Mounting Option** 04-.156 (3.96) Dia. Mounting Holes **Contact Detail** 544-Wire Wrap .050x.025(1.27x0.64) - Tail LG=.750(19.05)

THIS IS A C.A.D. GENERATED DRAWING DO NOT MAKE MANUAL REVISIONS TO MASTER.

ISSUE NUMBER

ORIGINAL

.156 [3.96] Contact Spacing x .200 [5.08] Row Spacing

**See Accompanying Page for:** 

**Contact Bend Details** 

837/887 Series High Temp Card Edge Connector Part Number: 837-027-544-604