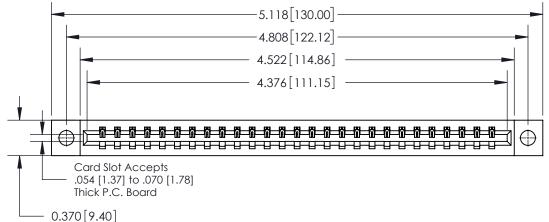

**Mounting Option** 04-.156 (3.96) Dia. Mounting Holes **Contact Detail** 544-Wire Wrap .050x.025(1.27x0.64) - Tail LG=.750(19.05)

THIS IS A C.A.D. GENERATED DRAWING DO NOT MAKE MANUAL REVISIONS TO MASTER.

ISSUE NUMBER

ORIGINAL

.156 [3.96] Contact Spacing x .200 [5.08] Row Spacing

**See Accompanying Page for:** 

**Contact Bend Details** 

837/887 Series High Temp Card Edge Connector Part Number: 837-027-544-604