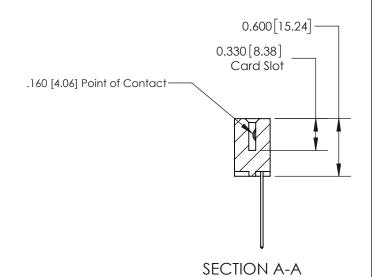

ISSUE NUMBER

ORIGINAL

1

| 837/887 Series High Temp Card Edge Connector<br>Contact Bend Detail |                                                                                                        | ACAD REFERENCE NO. | 837 ENG MASTER   |               |
|---------------------------------------------------------------------|--------------------------------------------------------------------------------------------------------|--------------------|------------------|---------------|
|                                                                     |                                                                                                        | DRAWN: J.LEE       | DATE: OCT. 06/09 |               |
|                                                                     |                                                                                                        | CHECKED:           | DATE:            |               |
| EDAC INC                                                            |                                                                                                        | SCALE: NTS         | SHEET            | 2 <b>OF</b> 2 |
| TORONTO, ONTARIO CANADA                                             | ARE THE PROPERTY OF EDAC INC.,AND<br>SHALL NOT BE REPRODUCED,OR COPIED<br>OR USED AS THE BASIS FOR THE | DRAWING NUMBER     |                  | ISSUE         |
| YOUR CONNECTION TO QUALITY & SERVICE                                | MANUFACTURE OR SALE OF APPARATUS<br>WITHOUT WRITTEN PERMISSION.                                        | 837 Assembly       |                  | 1             |