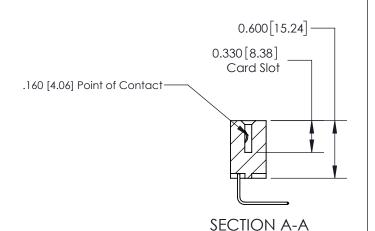

**Mounting Option** 07-M3-0.5 Metric Threaded Inserts **Contact Detail** 

THIS IS A C.A.D. GENERATED DRAWING DO NOT MAKE MANUAL REVISIONS TO MASTER.

ISSUE NUMBER

ORIGINAL

558-90 Degree Bend (Code 541 Contacts) .156 [3.96] Contact Spacing x .200 [5.08] Row Spacing

ISSUE NUMBER

ORIGINAL

1

| 837/887 Series High Temp Card Edge Connector<br>Contact Bend Detail |                                                                                                                                                                 | ACAD REFERENCE NO. | 837 ENG MASTER   |       |
|---------------------------------------------------------------------|-----------------------------------------------------------------------------------------------------------------------------------------------------------------|--------------------|------------------|-------|
|                                                                     |                                                                                                                                                                 | DRAWN: J.LEE       | DATE: OCT. 06/09 |       |
|                                                                     |                                                                                                                                                                 | CHECKED:           | DATE:            |       |
| EDAC INC THESE DRAWINGS AND SPECIFICATIONS                          | SCALE: NTS                                                                                                                                                      | SHEET              | 2 <b>OF</b> 2    |       |
| TORONTO, ONTARIO CANADA                                             | ARE THE PROPERTY OF EDAC INC., AND SHALL NOT BE REPRODUCED, OR COPIED OR USED AS THE BASIS FOR THE MANUFACTURE OR SALE OF APPARATUS WITHOUT WRITTEN PERMISSION. | DRAWING NUMBER     | •                | ISSUE |
| YOUR CONNECTION TO QUALITY & SERVICE                                |                                                                                                                                                                 | 837 Assembly       |                  | 1     |