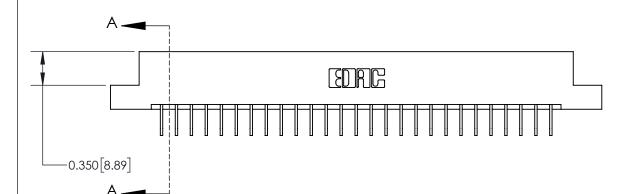

**See Accompanying Page for:** 

**Contact Bend Details** 

837/887 Series High Temp Card Edge Connector Part Number: 837-027-558-107

YOUR CONNECTION TO QUALITY & SERVICE

**EDAC INC** TORONTO, ONTARIO CANADA

THESE DRAWINGS AND SPECIFICATIONS ARE THE PROPERTY OF EDAC INC.,AND SHALL NOT BE REPRODUCED, OR COPIED OR USED AS THE BASIS FOR THE MANUFACTURE OR SALE OF APPARATUS WITHOUT WRITTEN PERMISSION.

| ACAD REFERENCE NO. | 837 ENG MASTER   |  |  |
|--------------------|------------------|--|--|
| DRAWN: J.LEE       | DATE: OCT. 06/09 |  |  |
| CHECKED:           | DATE:            |  |  |
| SCALE: NTS         | SHEET 1 OF 2     |  |  |
| DRAWING NUMBER     | ISSUE            |  |  |
| 837 Assembly       | 1                |  |  |