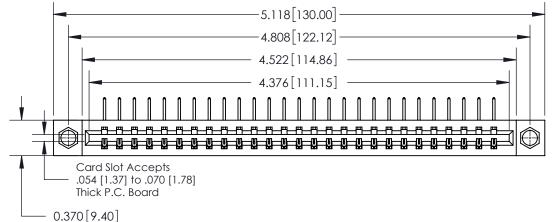

**See Accompanying Page for:** 

**Contact Bend Details** 

837/887 Series High Temp Card Edge Connector Part Number: 837-027-558-107

YOUR CONNECTION TO QUALITY & SERVICE

**EDAC INC** TORONTO, ONTARIO CANADA

THESE DRAWINGS AND SPECIFICATIONS ARE THE PROPERTY OF EDAC INC.,AND SHALL NOT BE REPRODUCED, OR COPIED OR USED AS THE BASIS FOR THE MANUFACTURE OR SALE OF APPARATUS WITHOUT WRITTEN PERMISSION.

| ACAD REFERENCE NO. | 837 ENG MASTER   |  |  |
|--------------------|------------------|--|--|
| DRAWN: J.LEE       | DATE: OCT. 06/09 |  |  |
| CHECKED:           | DATE:            |  |  |
| SCALE: NTS         | SHEET 1 OF 2     |  |  |
| DRAWING NUMBER     | ISSUE            |  |  |
| 837 Assembly       | 1                |  |  |