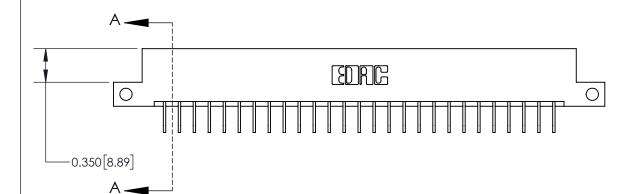

**Mounting Option Contact Detail** 

12-.128 (3.25) Dia. Side Mounting Holes

558-90 Degree Bend (Code 541 Contacts)

.156 [3.96] Contact Spacing x .200 [5.08] Row Spacing

THIS IS A C.A.D. GENERATED DRAWING DO NOT MAKE MANUAL REVISIONS TO MASTER.

ISSUE NUMBER

ORIGINAL

**See Accompanying Page for:** 

**Contact Bend Details** 

837/887 Series High Temp Card Edge Connector Part Number: 837-027-558-112

**EDAC INC** TORONTO, ONTARIO CANADA

THESE DRAWINGS AND SPECIFICATIONS ARE THE PROPERTY OF EDAC INC.,AND SHALL NOT BE REPRODUCED, OR COPIED OR USED AS THE BASIS FOR THE MANUFACTURE OR SALE OF APPARATUS WITHOUT WRITTEN PERMISSION.