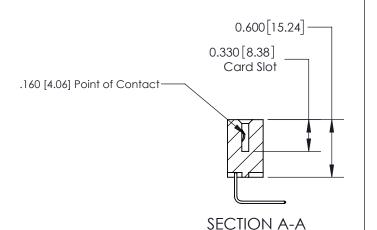

**Mounting Option Contact Detail** 

12-.128 (3.25) Dia. Side Mounting Holes

558-90 Degree Bend (Code 541 Contacts)

.156 [3.96] Contact Spacing x .200 [5.08] Row Spacing

THIS IS A C.A.D. GENERATED DRAWING DO NOT MAKE MANUAL REVISIONS TO MASTER.

ISSUE NUMBER

ORIGINAL

**See Accompanying Page for:** 

**Contact Bend Details** 

837/887 Series High Temp Card Edge Connector Part Number: 837-027-558-112

**EDAC INC** TORONTO, ONTARIO CANADA

THESE DRAWINGS AND SPECIFICATIONS ARE THE PROPERTY OF EDAC INC.,AND SHALL NOT BE REPRODUCED, OR COPIED OR USED AS THE BASIS FOR THE MANUFACTURE OR SALE OF APPARATUS WITHOUT WRITTEN PERMISSION.