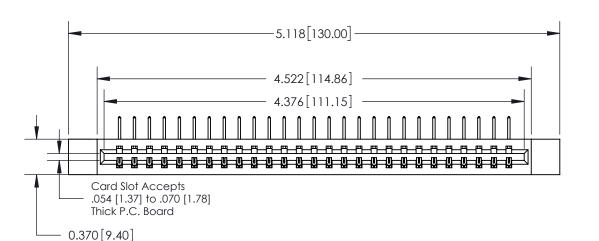

**Mounting Option Contact Detail** 

12-.128 (3.25) Dia. Side Mounting Holes

558-90 Degree Bend (Code 541 Contacts)

.156 [3.96] Contact Spacing x .200 [5.08] Row Spacing

THIS IS A C.A.D. GENERATED DRAWING DO NOT MAKE MANUAL REVISIONS TO MASTER.

ISSUE NUMBER

ORIGINAL

**See Accompanying Page for:** 

**Contact Bend Details** 

837/887 Series High Temp Card Edge Connector Part Number: 837-027-558-112

**EDAC INC** TORONTO, ONTARIO CANADA

THESE DRAWINGS AND SPECIFICATIONS ARE THE PROPERTY OF EDAC INC.,AND SHALL NOT BE REPRODUCED, OR COPIED OR USED AS THE BASIS FOR THE MANUFACTURE OR SALE OF APPARATUS WITHOUT WRITTEN PERMISSION.