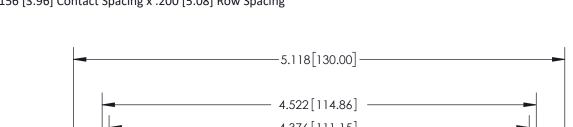

**Mounting Option** 

12-.128 (3.25) Dia. Side Mounting Holes

**Contact Detail** 

558-90 Degree Bend (Code 541 Contacts)

.156 [3.96] Contact Spacing x .200 [5.08] Row Spacing

Card Slot Accepts .054 [1.37] to .070 [1.78]