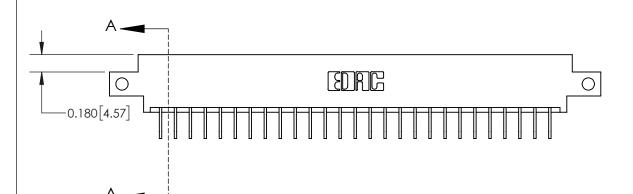

**Mounting Option** 

12-.128 (3.25) Dia. Side Mounting Holes

**Contact Detail** 

558-90 Degree Bend (Code 541 Contacts)

.156 [3.96] Contact Spacing x .200 [5.08] Row Spacing

Card Slot Accepts .054 [1.37] to .070 [1.78]

Thick P.C. Board

0.370 [9.40]

THIS IS A C.A.D. GENERATED DRAWING DO NOT MAKE MANUAL REVISIONS TO MASTER.

ISSUE NUMBER

ORIGINAL

**See Accompanying Page for:** 

**Contact Bend Details** 

837/887 Series High Temp Card Edge Connector Part Number: 837-027-558-612