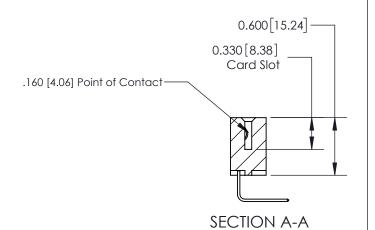

**Mounting Option** 

12-.128 (3.25) Dia. Side Mounting Holes

**Contact Detail** 

558-90 Degree Bend (Code 541 Contacts)

.156 [3.96] Contact Spacing x .200 [5.08] Row Spacing

Card Slot Accepts .054 [1.37] to .070 [1.78]

Thick P.C. Board

0.370 [9.40]

THIS IS A C.A.D. GENERATED DRAWING DO NOT MAKE MANUAL REVISIONS TO MASTER.

ISSUE NUMBER

ORIGINAL

**See Accompanying Page for:** 

**Contact Bend Details** 

837/887 Series High Temp Card Edge Connector Part Number: 837-027-558-612