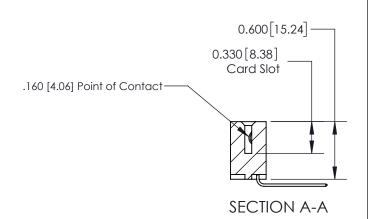

## **Contact Detail**

559-90 Degree Bend (Code 541 Contacts)

.156 [3.96] Contact Spacing x .200 [5.08] Row Spacing

THIS IS A C.A.D. GENERATED DRAWING DO NOT MAKE MANUAL REVISIONS TO MASTER.

ISSUE NUMBER

ORIGINAL

**See Accompanying Page for:** 

**Contact Bend Details** 

837/887 Series High Temp Card Edge Connector Part Number: 837-027-559-112

YOUR CONNECTION TO QUALITY & SERVICE

**EDAC INC** TORONTO, ONTARIO CANADA