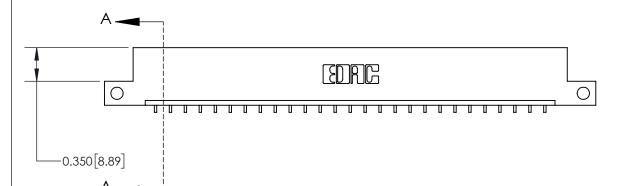

**Mounting Option** 

12-.128 (3.25) Dia. Side Mounting Holes

**See Accompanying Page for:** 

**Contact Bend Details** 

837/887 Series High Temp Card Edge Connector Part Number: 837-027-559-112

YOUR CONNECTION TO QUALITY & SERVICE

**EDAC INC** TORONTO, ONTARIO CANADA