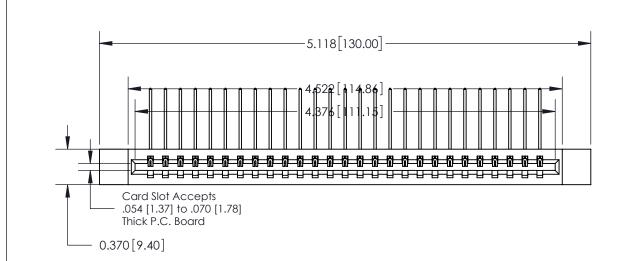

## **Contact Detail**

559-90 Degree Bend (Code 541 Contacts)

.156 [3.96] Contact Spacing x .200 [5.08] Row Spacing

THIS IS A C.A.D. GENERATED DRAWING DO NOT MAKE MANUAL REVISIONS TO MASTER.

ISSUE NUMBER

ORIGINAL

**See Accompanying Page for:** 

**Contact Bend Details** 

837/887 Series High Temp Card Edge Connector Part Number: 837-027-559-112

YOUR CONNECTION TO QUALITY & SERVICE

**EDAC INC** TORONTO, ONTARIO CANADA