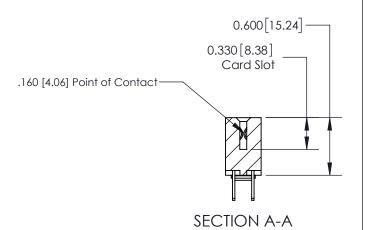

ISSUE NUMBER

ORIGINAL

837/887 Series High Temp Card Edge Connector Part Number: 837-028-500-203

YOUR CONNECTION TO QUALITY & SERVICE

**EDAC INC** TORONTO, ONTARIO CANADA

THESE DRAWINGS AND SPECIFICATIONS ARE THE PROPERTY OF EDAC INC.,AND SHALL NOT BE REPRODUCED, OR COPIED OR USED AS THE BASIS FOR THE MANUFACTURE OR SALE OF APPARATUS WITHOUT WRITTEN PERMISSION.