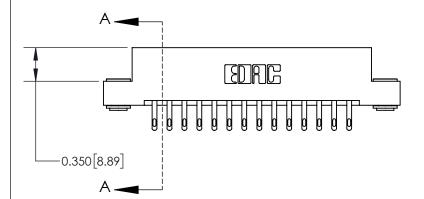

ISSUE NUMBER

ORIGINAL

837/887 Series High Temp Card Edge Connector Part Number: 837-028-500-203

YOUR CONNECTION TO QUALITY & SERVICE

**EDAC INC** TORONTO, ONTARIO CANADA

THESE DRAWINGS AND SPECIFICATIONS ARE THE PROPERTY OF EDAC INC.,AND SHALL NOT BE REPRODUCED, OR COPIED OR USED AS THE BASIS FOR THE MANUFACTURE OR SALE OF APPARATUS WITHOUT WRITTEN PERMISSION.