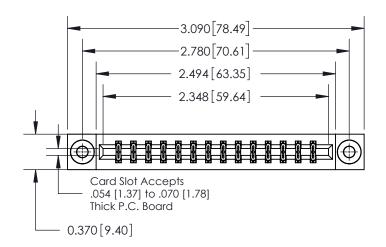

ISSUE NUMBER

ORIGINAL

837/887 Series High Temp Card Edge Connector Part Number: 837-028-500-203

YOUR CONNECTION TO QUALITY & SERVICE

**EDAC INC** TORONTO, ONTARIO CANADA

THESE DRAWINGS AND SPECIFICATIONS ARE THE PROPERTY OF EDAC INC.,AND SHALL NOT BE REPRODUCED, OR COPIED OR USED AS THE BASIS FOR THE MANUFACTURE OR SALE OF APPARATUS WITHOUT WRITTEN PERMISSION.