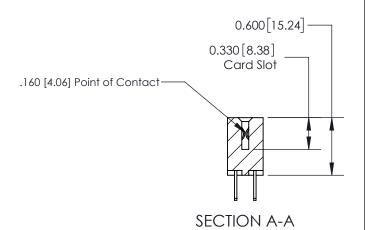

## **Contact Detail**

500-Wire Hole .050x.025(1.27x0.64) - Tail LG=.260(6.60) .156 [3.96] Contact Spacing x .200 [5.08] Row Spacing

THIS IS A C.A.D. GENERATED DRAWING DO NOT MAKE MANUAL REVISIONS TO MASTER.