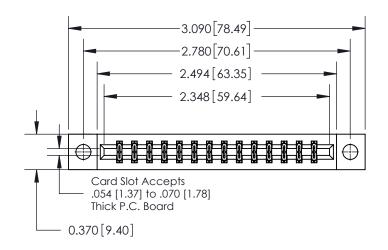

ISSUE NUMBER ORIGINAL

837/887 Series High Temp Card Edge Connector Part Number: 837-028-500-804

YOUR CONNECTION TO QUALITY & SERVICE

**EDAC INC** TORONTO, ONTARIO CANADA

THESE DRAWINGS AND SPECIFICATIONS ARE THE PROPERTY OF EDAC INC.,AND SHALL NOT BE REPRODUCED, OR COPIED OR USED AS THE BASIS FOR THE MANUFACTURE OR SALE OF APPARATUS WITHOUT WRITTEN PERMISSION.

**Mounting Option** 

04-.156 (3.96) Dia. Mounting Holes