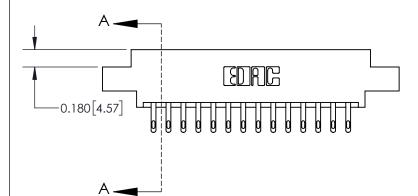

## **Contact Detail**

500-Wire Hole .050x.025(1.27x0.64) - Tail LG=.260(6.60) .156 [3.96] Contact Spacing x .200 [5.08] Row Spacing

THIS IS A C.A.D. GENERATED DRAWING DO NOT MAKE MANUAL REVISIONS TO MASTER.