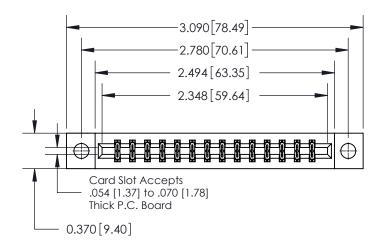

**Mounting Option** 

04-.156 (3.96) Dia. Mounting Holes

ISSUE NUMBER

ORIGINAL

837/887 Series High Temp Card Edge Connector Part Number: 837-028-520-204

YOUR CONNECTION TO QUALITY & SERVICE

**EDAC INC** TORONTO, ONTARIO CANADA

THESE DRAWINGS AND SPECIFICATIONS ARE THE PROPERTY OF EDAC INC.,AND SHALL NOT BE REPRODUCED, OR COPIED OR USED AS THE BASIS FOR THE MANUFACTURE OR SALE OF APPARATUS WITHOUT WRITTEN PERMISSION.