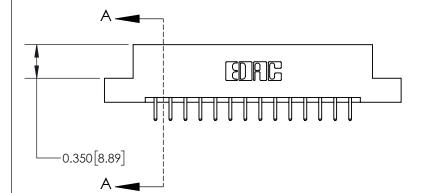

**See Accompanying Page for:** 

**Contact Bend Details** 

ISSUE NUMBER

ORIGINAL

1

| 837/887 Series High Temp Card Edge Connector<br>Contact Bend Detail |                                                                                                                                    | ACAD REFERENCE NO. | 837 ENG MASTER   |               |
|---------------------------------------------------------------------|------------------------------------------------------------------------------------------------------------------------------------|--------------------|------------------|---------------|
|                                                                     |                                                                                                                                    | DRAWN: J.LEE       | DATE: OCT. 06/09 |               |
|                                                                     |                                                                                                                                    | CHECKED:           | DATE:            |               |
| EDAC INC                                                            | THESE DRAWINGS AND SPECIFICATIONS ARE THE PROPERTY OF EDAC INC.,AND SHALL NOT BE REPRODUCED,OR COPIED OR USED AS THE BASIS FOR THE | SCALE: NTS         | SHEET            | 2 <b>OF</b> 2 |
| TORONTO, ONTARIO CANADA                                             |                                                                                                                                    | DRAWING NUMBER     | •                | ISSUE         |
| YOUR CONNECTION TO QUALITY & SERVICE                                | MANUFACTURE OR SALE OF APPARATUS WITHOUT WRITTEN PERMISSION.                                                                       | 837 Assembly       |                  | 1             |