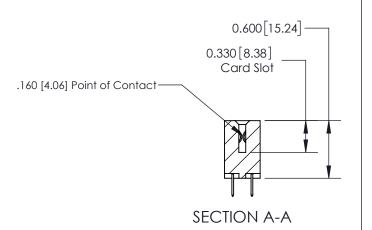

## **Contact Detail**

520-P.C. Tail .030x.018(0.76x0.46) - Tail LG=.175(4.45) .156 [3.96] Contact Spacing x .200 [5.08] Row Spacing

THIS IS A C.A.D. GENERATED DRAWING DO NOT MAKE MANUAL REVISIONS TO MASTER.