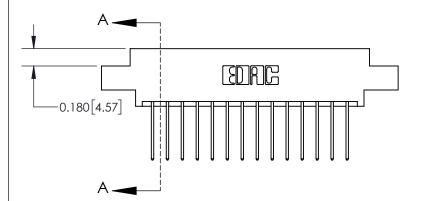

## **Contact Detail**

540-Wire Wrap .025 Sq.(0.64 Sq.) - Tail LG=.560(14.22) .156 [3.96] Contact Spacing x .200 [5.08] Row Spacing

THIS IS A C.A.D. GENERATED DRAWING DO NOT MAKE MANUAL REVISIONS TO MASTER.

ISSUE NUMBER ORIGINAL

0.600 [15.24] 0.330[8.38] Card Slot .160 [4.06] Point of Contact **SECTION A-A** 

837/887 Series High Temp Card Edge Connector Part Number: 837-028-540-802

YOUR CONNECTION TO QUALITY & SERVICE