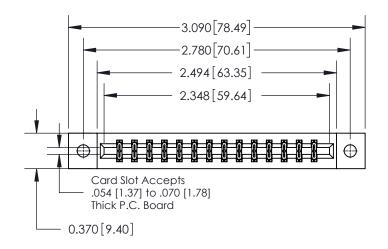

**Mounting Option** 

02-.128 (3.25) Dia. Mounting Holes

ISSUE NUMBER ORIGINAL

0.600 [15.24] 0.330[8.38] Card Slot .160 [4.06] Point of Contact **SECTION A-A** 

837/887 Series High Temp Card Edge Connector Part Number: 837-028-540-802

YOUR CONNECTION TO QUALITY & SERVICE