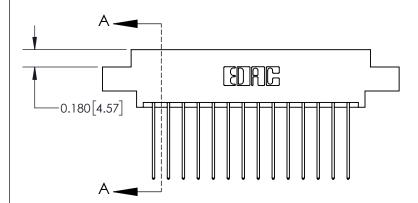

**Mounting Option** 

07-M3-0.5 Metric Threaded Inserts

## **Contact Detail**

541-Wire Wrap .025 Sq.(0.64 Sq.) - Tail LG=.750(19.05) .156 [3.96] Contact Spacing x .200 [5.08] Row Spacing

THIS IS A C.A.D. GENERATED DRAWING DO NOT MAKE MANUAL REVISIONS TO MASTER.