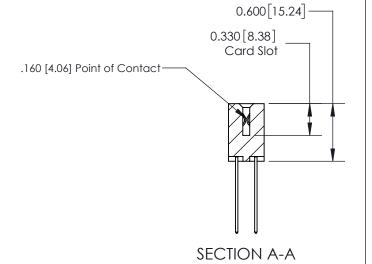

DRAWN: J.LEE DATE: OCT. 06/09 CHECKED: DATE: OF 2 SCALE: NTS SHEET 1 DRAWING NUMBER **ISSUE** 837 Assembly

837 ENG MASTER

See Accompanying Page for:

**Contact Bend Details** 

ISSUE NUMBER

ORIGINAL

1

| 837/887 Series High Temp Card Edge Connector<br>Contact Bend Detail |                                                                                                                                                                                                   | ACAD REFERENCE NO. 837 EN |                  | 3 MASTER      |
|---------------------------------------------------------------------|---------------------------------------------------------------------------------------------------------------------------------------------------------------------------------------------------|---------------------------|------------------|---------------|
|                                                                     |                                                                                                                                                                                                   | DRAWN: J.LEE              | DATE: OCT. 06/09 |               |
|                                                                     |                                                                                                                                                                                                   | CHECKED:                  | DATE:            |               |
| TORONTO, ONTARIO                                                    | THESE DRAWINGS AND SPECIFICATIONS ARE THE PROPERTY OF EDAC INC., AND SHALL NOT BE REPRODUCED, OR COPIED OR USED AS THE BASIS FOR THE MANUFACTURE OR SALE OF APPARATUS WITHOUT WRITTEN PERMISSION. | SCALE: NTS                | SHEET            | 2 <b>OF</b> 2 |
|                                                                     |                                                                                                                                                                                                   | DRAWING NUMBER            | •                | ISSUE         |
| YOUR CONNECTION TO QUALITY & SERVICE                                |                                                                                                                                                                                                   | 837 Assembly              |                  | 1             |