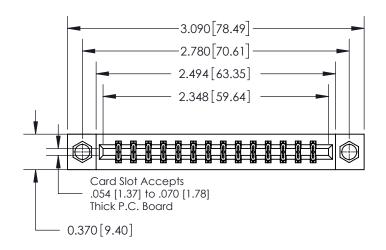

ISSUE NUMBER

ORIGINAL

ACAD REFERENCE NO.

837/887 Series High Temp Card Edge Connector Part Number: 837-028-541-807

YOUR CONNECTION TO QUALITY & SERVICE

**EDAC INC** TORONTO, ONTARIO CANADA

THESE DRAWINGS AND SPECIFICATIONS ARE THE PROPERTY OF EDAC INC.,AND SHALL NOT BE REPRODUCED, OR COPIED OR USED AS THE BASIS FOR THE MANUFACTURE OR SALE OF APPARATUS WITHOUT WRITTEN PERMISSION.