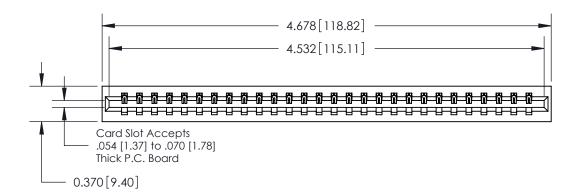

ISSUE NUMBER

ORIGINAL

**See Accompanying Page for:** 

**Contact Bend Details** 

837/887 Series High Temp Card Edge Connector Part Number: 837-028-542-101

**EDAC INC** TORONTO, ONTARIO CANADA

THESE DRAWINGS AND SPECIFICATIONS ARE THE PROPERTY OF EDAC INC.,AND SHALL NOT BE REPRODUCED, OR COPIED OR USED AS THE BASIS FOR THE MANUFACTURE OR SALE OF APPARATUS WITHOUT WRITTEN PERMISSION.

| ACAD REFERENCE NO. 837 ENG MASTE |                  |  |  |
|----------------------------------|------------------|--|--|
| DRAWN: J.LEE                     | DATE: OCT. 06/09 |  |  |
| CHECKED:                         | DATE:            |  |  |
| SCALE: NTS                       | SHEET 1 OF 2     |  |  |
| DRAWING NUMBER                   | ISSUE            |  |  |
| 837 Assembly                     | 1                |  |  |