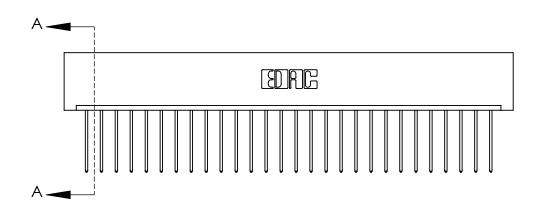

ISSUE NUMBER

ORIGINAL

**See Accompanying Page for:** 

**Contact Bend Details** 

837/887 Series High Temp Card Edge Connector Part Number: 837-028-542-101

**EDAC INC** TORONTO, ONTARIO CANADA

THESE DRAWINGS AND SPECIFICATIONS ARE THE PROPERTY OF EDAC INC.,AND SHALL NOT BE REPRODUCED, OR COPIED OR USED AS THE BASIS FOR THE MANUFACTURE OR SALE OF APPARATUS WITHOUT WRITTEN PERMISSION.

| ACAD REFERENCE NO. 837 ENG MASTE |                  |  |  |
|----------------------------------|------------------|--|--|
| DRAWN: J.LEE                     | DATE: OCT. 06/09 |  |  |
| CHECKED:                         | DATE:            |  |  |
| SCALE: NTS                       | SHEET 1 OF 2     |  |  |
| DRAWING NUMBER                   | ISSUE            |  |  |
| 837 Assembly                     | 1                |  |  |