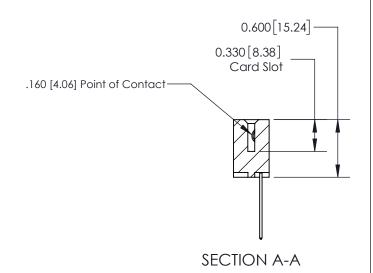

ISSUE NUMBER

ORIGINAL

1

| 837/887 Series High Temp Card Edge Connector<br>Contact Bend Detail |                                                                                                                                     | ACAD REFERENCE NO. | 837 ENG MASTER   |               |
|---------------------------------------------------------------------|-------------------------------------------------------------------------------------------------------------------------------------|--------------------|------------------|---------------|
|                                                                     |                                                                                                                                     | DRAWN: J.LEE       | DATE: OCT. 06/09 |               |
|                                                                     |                                                                                                                                     | CHECKED:           | DATE:            |               |
| EDAC INC                                                            | THESE DRAWINGS AND SPECIFICATIONS ARE THE PROPERTY OF EDAC INC.,AND SHALL NOT BE REPRODUCED, OR COPIED OR USED AS THE BASIS FOR THE | SCALE: NTS         | SHEET            | 2 <b>OF</b> 2 |
| TORONTO, ONTARIO CANADA                                             |                                                                                                                                     | DRAWING NUMBER     | •                | ISSUE         |
| YOUR CONNECTION TO QUALITY & SERVICE                                | MANUFACTURE OR SALE OF APPARATUS WITHOUT WRITTEN PERMISSION.                                                                        | 837 Assembly       |                  | 1             |