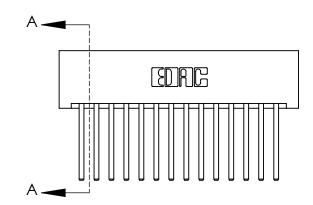

## **Mounting Option**

01-No Mounting Lugs

## **Contact Detail**

544-Wire Wrap .050x.025(1.27x0.64) - Tail LG=.750(19.05) .156 [3.96] Contact Spacing x .200 [5.08] Row Spacing

> 2.494[63.35] -2.348 [59.64] Card Slot Accepts .054 [1.37] to .070 [1.78] Thick P.C. Board

**See Accompanying Page for:** 

**Contact Bend Details** 

0.370 [9.40]

THIS IS A C.A.D. GENERATED DRAWING DO NOT MAKE MANUAL REVISIONS TO MASTER.

ISSUE NUMBER

ORIGINAL

| 837/887 Series H | ligh Temp Card Edge Connector |
|------------------|-------------------------------|
| Part Number: 8   | 37-028-544-201                |