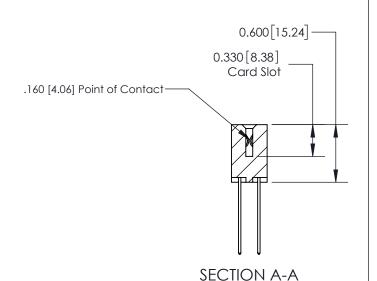

ISSUE NUMBER

ORIGINAL

1

| 837/887 Series High Temp Card Edge Connector<br>Contact Bend Detail |                                                                                                                                                                                                 | ACAD REFERENCE NO. | 837 ENG MASTER   |               |
|---------------------------------------------------------------------|-------------------------------------------------------------------------------------------------------------------------------------------------------------------------------------------------|--------------------|------------------|---------------|
|                                                                     |                                                                                                                                                                                                 | DRAWN: J.LEE       | DATE: OCT. 06/09 |               |
|                                                                     |                                                                                                                                                                                                 | CHECKED:           | DATE:            |               |
| EDAC INC TORONTO, ONTARIO CANADA                                    | THESE DRAWINGS AND SPECIFICATIONS ARE THE PROPERTY OF EDAC INC.,AND SHALL NOT BE REPRODUCED,OR COPIED OR USED AS THE BASIS FOR THE MANUFACTURE OR SALE OF APPARATUS WITHOUT WRITTEN PERMISSION. | SCALE: NTS         | SHEET            | 2 <b>OF</b> 2 |
|                                                                     |                                                                                                                                                                                                 | DRAWING NUMBER     |                  | ISSUE         |
| YOUR CONNECTION TO QUALITY & SERVICE                                |                                                                                                                                                                                                 | 837 Assembly       |                  | 1             |