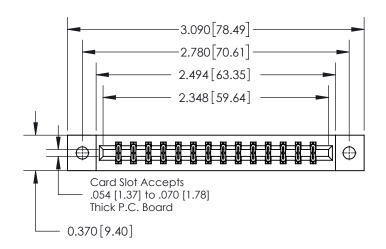

**Mounting Option** 

02-.128 (3.25) Dia. Mounting Holes

## **Contact Detail**

544-Wire Wrap .050x.025(1.27x0.64) - Tail LG=.750(19.05)

.156 [3.96] Contact Spacing x .200 [5.08] Row Spacing





THIS IS A C.A.D. GENERATED DRAWING DO NOT MAKE MANUAL REVISIONS TO MASTER.



ISSUE NUMBER ORIGINAL



837/887 Series High Temp Card Edge Connector Part Number: 837-028-544-202

YOUR CONNECTION TO QUALITY & SERVICE

**EDAC INC** TORONTO, ONTARIO CANADA

THESE DRAWINGS AND SPECIFICATIONS ARE THE PROPERTY OF EDAC INC.,AND SHALL NOT BE REPRODUCED, OR COPIED OR USED AS THE BASIS FOR THE MANUFACTURE OR SALE OF APPARATUS WITHOUT WRITTEN PERMISSION.

| ACAD REFERENCE NO. 837 ENG MAS |                  |  |  |
|--------------------------------|------------------|--|--|
| DRAWN: J.LEE                   | DATE: OCT. 06/09 |  |  |
| CHECKED:                       | DATE:            |  |  |
| SCALE: NTS                     | SHEET 1 OF 2     |  |  |
| DRAWING NUMBER                 | ISSUE