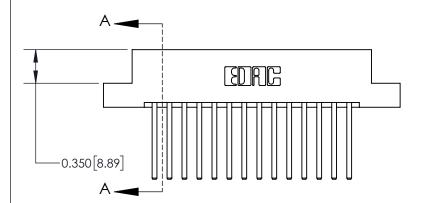

## **Contact Detail**

544-Wire Wrap .050x.025(1.27x0.64) - Tail LG=.750(19.05)

.156 [3.96] Contact Spacing x .200 [5.08] Row Spacing

THIS IS A C.A.D. GENERATED DRAWING DO NOT MAKE MANUAL REVISIONS TO MASTER.