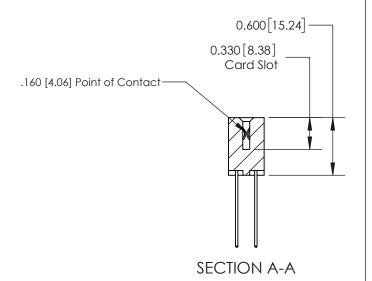

**See Accompanying Page for:** 

**Contact Bend Details** 

ISSUE NUMBER

ORIGINAL

1

| 837/887 Series High Temp Card Edge Connector<br>Contact Bend Detail |                                                                                                                                     | ACAD REFERENCE NO. | 837 ENG MASTER   |               |
|---------------------------------------------------------------------|-------------------------------------------------------------------------------------------------------------------------------------|--------------------|------------------|---------------|
|                                                                     |                                                                                                                                     | DRAWN: J.LEE       | DATE: OCT. 06/09 |               |
|                                                                     |                                                                                                                                     | CHECKED:           | DATE:            |               |
| EDAC INC                                                            | THESE DRAWINGS AND SPECIFICATIONS ARE THE PROPERTY OF EDAC INC.,AND SHALL NOT BE REPRODUCED, OR COPIED OR USED AS THE BASIS FOR THE | SCALE: NTS         | SHEET            | 2 <b>OF</b> 2 |
| TORONTO, ONTARIO CANADA                                             |                                                                                                                                     | DRAWING NUMBER     | •                | ISSUE         |
| YOUR CONNECTION TO QUALITY & SERVICE                                | MANUFACTURE OR SALE OF APPARATUS WITHOUT WRITTEN PERMISSION.                                                                        | 837 Assembly       |                  | 1             |