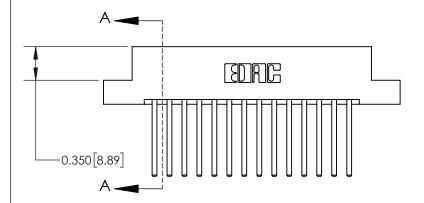

## **See Accompanying Page for:**

**Contact Bend Details** 

837/887 Series High Temp Card Edge Connector Part Number: 837-028-544-208

**EDAC INC** TORONTO, ONTARIO CANADA

THESE DRAWINGS AND SPECIFICATIONS ARE THE PROPERTY OF EDAC INC.,AND SHALL NOT BE REPRODUCED, OR COPIED OR USED AS THE BASIS FOR THE MANUFACTURE OR SALE OF APPARATUS WITHOUT WRITTEN PERMISSION.