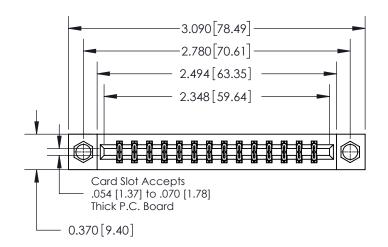

**Mounting Option** 

08-#4-40 Unified Threaded Inserts

## **Contact Detail**

544-Wire Wrap .050x.025(1.27x0.64) - Tail LG=.750(19.05)

.156 [3.96] Contact Spacing x .200 [5.08] Row Spacing

THIS IS A C.A.D. GENERATED DRAWING DO NOT MAKE MANUAL REVISIONS TO MASTER.