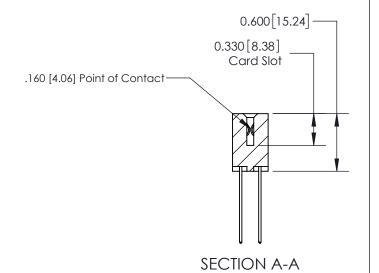

ISSUE NUMBER

ORIGINAL

1

| 837/887 Series High Temp Card Edge Connector<br>Contact Bend Detail |                                                                       | ACAD REFERENCE NO. | 837 ENG MASTER   |       |
|---------------------------------------------------------------------|-----------------------------------------------------------------------|--------------------|------------------|-------|
|                                                                     |                                                                       | DRAWN: J.LEE       | DATE: OCT. 06/09 |       |
|                                                                     |                                                                       | CHECKED:           | DATE:            |       |
| EDAC INC THESE DRAWINGS AND SPECIFICATIONS                          | SCALE: NTS                                                            | SHEET              | 2 <b>OF</b> 2    |       |
| TORONTO, ONTARIO                                                    | CANADA  OR USED AS THE BASIS FOR THE MANUFACTURE OR SALE OF APPARATUS | DRAWING NUMBER     | •                | ISSUE |
| YOUR CONNECTION TO QUALITY & SERVICE                                |                                                                       | 837 Assembly       |                  | 1     |