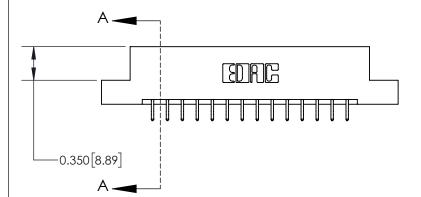

**Mounting Option** 

07-M3-0.5 Metric Threaded Inserts

## **Contact Detail**

556-Extender Board Bend (Code 520 Contacts)

.156 [3.96] Contact Spacing x .200 [5.08] Row Spacing





THIS IS A C.A.D. GENERATED DRAWING DO NOT MAKE MANUAL REVISIONS TO MASTER.



ISSUE NUMBER ORIGINAL



837/887 Series High Temp Card Edge Connector Part Number: 837-028-556-207

YOUR CONNECTION TO QUALITY & SERVICE

**EDAC INC** TORONTO, ONTARIO CANADA

THESE DRAWINGS AND SPECIFICATIONS ARE THE PROPERTY OF EDAC INC.,AND SHALL NOT BE REPRODUCED, OR COPIED OR USED AS THE BASIS FOR THE MANUFACTURE OR SALE OF APPARATUS WITHOUT WRITTEN PERMISSION.

| ACAD REFERENCE NO. | 837 ENG MASTER   |  |  |
|--------------------|------------------|--|--|
| DRAWN: J.LEE       | DATE: OCT. 06/09 |  |  |
| CHECKED:           | DATE:            |  |  |
| SCALE: NTS         | SHEET 1 OF 2     |  |  |
| DRAWING NUMBER     | ISSUE            |  |  |
| 837 Assembly       | 1                |  |  |

**See Accompa