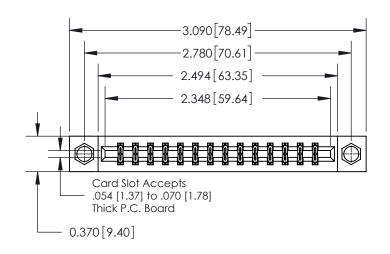

837/887 Series High Temp Card Edge Connector Part Number: 837-028-556-207

YOUR CONNECTION TO QUALITY & SERVICE

**EDAC INC** TORONTO, ONTARIO CANADA

THESE DRAWINGS AND SPECIFICATIONS ARE THE PROPERTY OF EDAC INC.,AND SHALL NOT BE REPRODUCED, OR COPIED OR USED AS THE BASIS FOR THE MANUFACTURE OR SALE OF APPARATUS WITHOUT WRITTEN PERMISSION.

**Mounting Option** 

07-M3-0.5 Metric Threaded Inserts