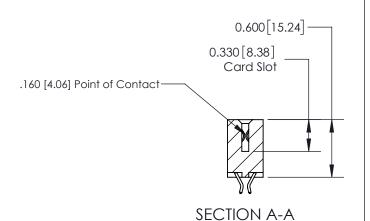

## **Contact Detail**

556-Extender Board Bend (Code 520 Contacts)

.156 [3.96] Contact Spacing x .200 [5.08] Row Spacing

THIS IS A C.A.D. GENERATED DRAWING DO NOT MAKE MANUAL REVISIONS TO MASTER.

ISSUE NUMBER ORIGINAL