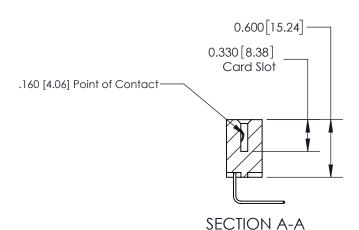

**Mounting Option** 

02-.128 (3.25) Dia. Mounting Holes

**Contact Detail** 

558-90 Degree Bend (Code 541 Contacts)

.156 [3.96] Contact Spacing x .200 [5.08] Row Spacing

THIS IS A C.A.D. GENERATED DRAWING DO NOT MAKE MANUAL REVISIONS TO MASTER.

ISSUE NUMBER

ORIGINAL

1

| 837/887 Series High Temp Card Edge Connector<br>Contact Bend Detail |                                                                                                                                     | ACAD REFERENCE NO. | 837 ENG MASTER   |               |
|---------------------------------------------------------------------|-------------------------------------------------------------------------------------------------------------------------------------|--------------------|------------------|---------------|
|                                                                     |                                                                                                                                     | DRAWN: J.LEE       | DATE: OCT. 06/09 |               |
|                                                                     |                                                                                                                                     | CHECKED:           | DATE:            |               |
| EDAC INC                                                            | THESE DRAWINGS AND SPECIFICATIONS ARE THE PROPERTY OF EDAC INC.,AND SHALL NOT BE REPRODUCED, OR COPIED OR USED AS THE BASIS FOR THE | SCALE: NTS         | SHEET            | 2 <b>OF</b> 2 |
| TORONTO, ONTARIO CANADA                                             |                                                                                                                                     | DRAWING NUMBER     | •                | ISSUE         |
| YOUR CONNECTION TO QUALITY & SERVICE                                | MANUFACTURE OR SALE OF APPARATUS WITHOUT WRITTEN PERMISSION.                                                                        | 837 Assembly       |                  | 1             |