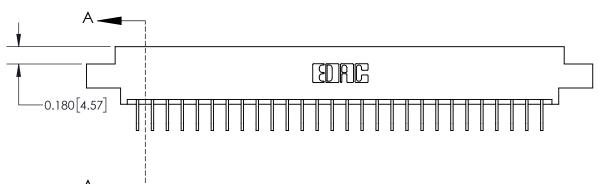

**Mounting Option** 

02-.128 (3.25) Dia. Mounting Holes

**Contact Detail** 

558-90 Degree Bend (Code 541 Contacts)

.156 [3.96] Contact Spacing x .200 [5.08] Row Spacing

THIS IS A C.A.D. GENERATED DRAWING DO NOT MAKE MANUAL REVISIONS TO MASTER.

ISSUE NUMBER

ORIGINAL

**See Accompanying Page for:** 

**Contact Bend Details** 

837/887 Series High Temp Card Edge Connector Part Number: 837-028-558-602

YOUR CONNECTION TO QUALITY & SERVICE

**EDAC INC** TORONTO, ONTARIO CANADA