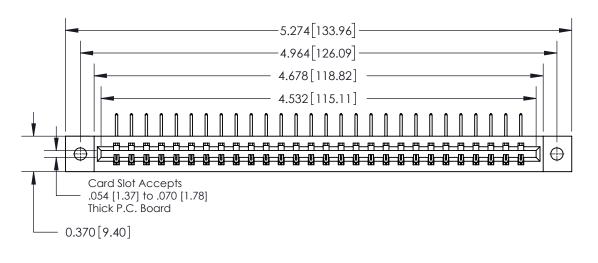

**Mounting Option** 

02-.128 (3.25) Dia. Mounting Holes

**Contact Detail** 

558-90 Degree Bend (Code 541 Contacts)

.156 [3.96] Contact Spacing x .200 [5.08] Row Spacing

THIS IS A C.A.D. GENERATED DRAWING DO NOT MAKE MANUAL REVISIONS TO MASTER.

ISSUE NUMBER

ORIGINAL

**See Accompanying Page for:** 

**Contact Bend Details** 

837/887 Series High Temp Card Edge Connector Part Number: 837-028-558-602

YOUR CONNECTION TO QUALITY & SERVICE

**EDAC INC** TORONTO, ONTARIO CANADA