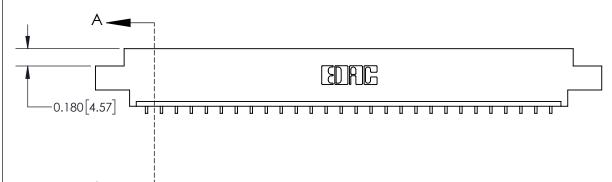

## **Contact Detail**

559-90 Degree Bend (Code 541 Contacts)

.156 [3.96] Contact Spacing x .200 [5.08] Row Spacing

THIS IS A C.A.D. GENERATED DRAWING DO NOT MAKE MANUAL REVISIONS TO MASTER.

ISSUE NUMBER

ORIGINAL