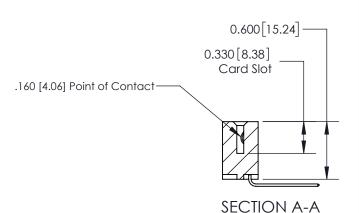

## **Contact Detail**

559-90 Degree Bend (Code 541 Contacts)

.156 [3.96] Contact Spacing x .200 [5.08] Row Spacing

THIS IS A C.A.D. GENERATED DRAWING DO NOT MAKE MANUAL REVISIONS TO MASTER.

ISSUE NUMBER

ORIGINAL