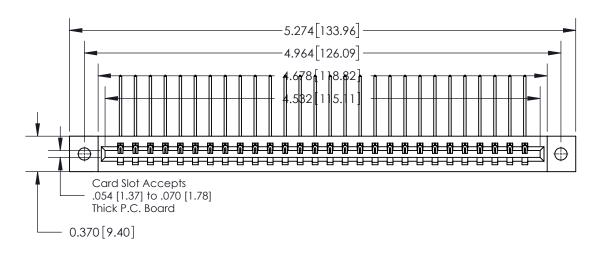

**See Accompanying Page for:** 

**Contact Bend Details** 

837/887 Series High Temp Card Edge Connector Part Number: 837-028-559-602

**EDAC INC** TORONTO, ONTARIO CANADA

THESE DRAWINGS AND SPECIFICATIONS ARE THE PROPERTY OF EDAC INC.,AND SHALL NOT BE REPRODUCED, OR COPIED OR USED AS THE BASIS FOR THE MANUFACTURE OR SALE OF APPARATUS WITHOUT WRITTEN PERMISSION.

**Mounting Option** 

02-.128 (3.25) Dia. Mounting Holes