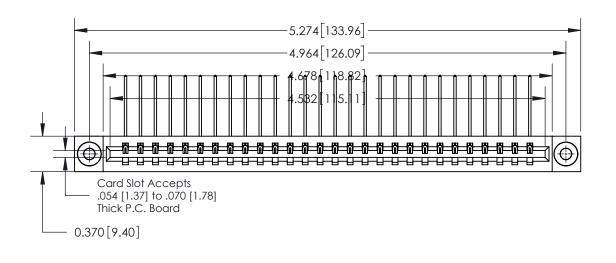

**See Accompanying Page for:** 

**Contact Bend Details** 

837/887 Series High Temp Card Edge Connector Part Number: 837-028-559-603

YOUR CONNECTION TO QUALITY & SERVICE

**EDAC INC** TORONTO, ONTARIO CANADA