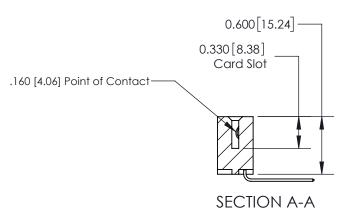

ISSUE NUMBER

ORIGINAL

1

| 837/887 Series High Temp Card Edge Connector<br>Contact Bend Detail |                                                                                                                                                                                                   | ACAD REFERENCE NO. | 837 ENG MASTER   |               |
|---------------------------------------------------------------------|---------------------------------------------------------------------------------------------------------------------------------------------------------------------------------------------------|--------------------|------------------|---------------|
|                                                                     |                                                                                                                                                                                                   | DRAWN: J.LEE       | DATE: OCT. 06/09 |               |
|                                                                     |                                                                                                                                                                                                   | CHECKED:           | DATE:            |               |
| EDAC INC                                                            | THESE DRAWINGS AND SPECIFICATIONS ARE THE PROPERTY OF EDAC INC., AND SHALL NOT BE REPRODUCED, OR COPIED OR USED AS THE BASIS FOR THE MANUFACTURE OR SALE OF APPARATUS WITHOUT WRITTEN PERMISSION. | SCALE: NTS         | SHEET            | 2 <b>OF</b> 2 |
| TORONTO, ONTARIO CANADA                                             |                                                                                                                                                                                                   | DRAWING NUMBER     | •                | ISSUE         |
| YOUR CONNECTION TO QUALITY & SERVICE                                |                                                                                                                                                                                                   | 837 Assembly       |                  | 1             |