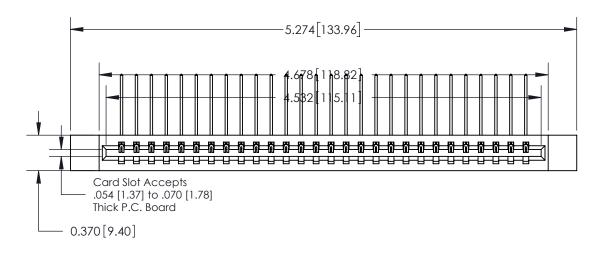

**See Accompanying Page for:** 

**Contact Bend Details** 

837/887 Series High Temp Card Edge Connector Part Number: 837-028-559-612

YOUR CONNECTION TO QUALITY & SERVICE

**EDAC INC** TORONTO, ONTARIO CANADA