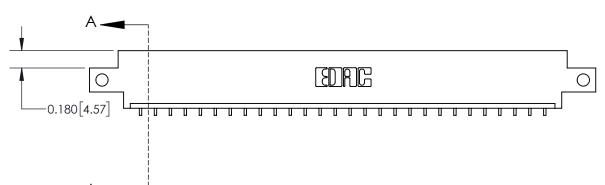

**Mounting Option** 

12-.128 (3.25) Dia. Side Mounting Holes

## **Contact Detail**

559-90 Degree Bend (Code 541 Contacts)

.156 [3.96] Contact Spacing x .200 [5.08] Row Spacing

THIS IS A C.A.D. GENERATED DRAWING DO NOT MAKE MANUAL REVISIONS TO MASTER.



ISSUE NUMBER

ORIGINAL







**See Accompanying Page for:** 

**Contact Bend Details** 

837/887 Series High Temp Card Edge Connector Part Number: 837-028-559-612

YOUR CONNECTION TO QUALITY & SERVICE

**EDAC INC** TORONTO, ONTARIO CANADA

THESE DRAWINGS AND SPECIFICATIONS ARE THE PROPERTY OF EDAC INC.,AND SHALL NOT BE REPRODUCED, OR COPIED OR USED AS THE BASIS FOR THE MANUFACTURE OR SALE OF APPARATUS WITHOUT WRITTEN PERMISSION.

| ACAD REFERENCE NO. 837 ENG MASTE |                  |  |  |
|----------------------------------|------------------|--|--|
| DRAWN: J.LEE                     | DATE: OCT. 06/09 |  |  |
| CHECKED:                         | DATE:            |  |  |
| SCALE: NTS                       | SHEET 1 OF 2     |  |  |
| DRAWING NUMBER                   | ISSUE            |  |  |
| 837 Assembly