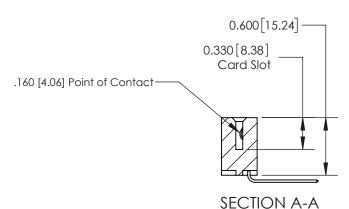

## **Contact Detail**

559-90 Degree Bend (Code 541 Contacts)

.156 [3.96] Contact Spacing x .200 [5.08] Row Spacing

THIS IS A C.A.D. GENERATED DRAWING DO NOT MAKE MANUAL REVISIONS TO MASTER.

ISSUE NUMBER

ORIGINAL