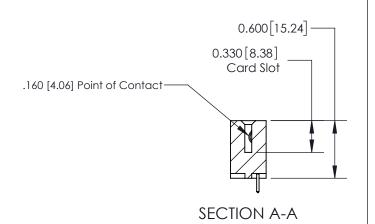

ISSUE NUMBER

ORIGINAL

1

| 837/887 Series High Temp Card Edge Connector<br>Contact Bend Detail |                                                                                                        | ACAD REFERENCE NO. | 837 ENG MASTER   |               |
|---------------------------------------------------------------------|--------------------------------------------------------------------------------------------------------|--------------------|------------------|---------------|
|                                                                     |                                                                                                        | DRAWN: J.LEE       | DATE: OCT. 06/09 |               |
|                                                                     |                                                                                                        | CHECKED:           | DATE:            |               |
| EDAC INC                                                            |                                                                                                        | SCALE: NTS         | SHEET            | 2 <b>OF</b> 2 |
| TORONTO, ONTARIO CANADA                                             | ARE THE PROPERTY OF EDAC INC.,AND<br>SHALL NOT BE REPRODUCED,OR COPIED<br>OR USED AS THE BASIS FOR THE | DRAWING NUMBER     |                  | ISSUE         |
| YOUR CONNECTION TO QUALITY & SERVICE                                | MANUFACTURE OR SALE OF APPARATUS WITHOUT WRITTEN PERMISSION.                                           | 837 Assembly       |                  | 1             |