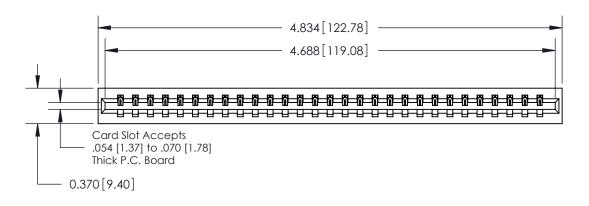

ISSUE NUMBER

ORIGINAL

**See Accompanying Page for:** 

**Contact Bend Details** 

837/887 Series High Temp Card Edge Connector Part Number: 837-029-521-101

|                    | EDAC INC          |
|--------------------|-------------------|
|                    | TORONTO, ONTARIO  |
|                    | CANADA            |
| YOUR CONNECTION TO | QUALITY & SERVICE |