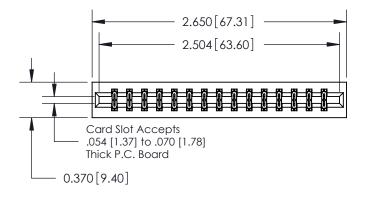

## **Contact Detail**

521-P.C. Tail .025 Sq.(0.64 Sq.) - Tail LG=.150(3.81) .156 [3.96] Contact Spacing x .200 [5.08] Row Spacing THIS IS A C.A.D. GENERATED DRAWING DO NOT MAKE MANUAL REVISIONS TO MASTER.

ISSUE NUMBER

ORIGINAL

**See Accompanying Page for:** 

**Contact Bend Details** 

837/887 Series High Temp Card Edge Connector Part Number: 837-030-521-201

YOUR CONNECTION TO QUALITY & SERVICE

**EDAC INC** TORONTO, ONTARIO CANADA