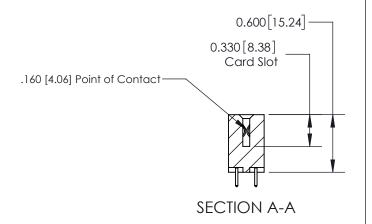

## **Contact Detail**

521-P.C. Tail .025 Sq.(0.64 Sq.) - Tail LG=.150(3.81) .156 [3.96] Contact Spacing x .200 [5.08] Row Spacing THIS IS A C.A.D. GENERATED DRAWING DO NOT MAKE MANUAL REVISIONS TO MASTER.

ISSUE NUMBER

ORIGINAL

**See Accompanying Page for:** 

**Contact Bend Details** 

837/887 Series High Temp Card Edge Connector Part Number: 837-030-521-201

YOUR CONNECTION TO QUALITY & SERVICE

**EDAC INC** TORONTO, ONTARIO CANADA