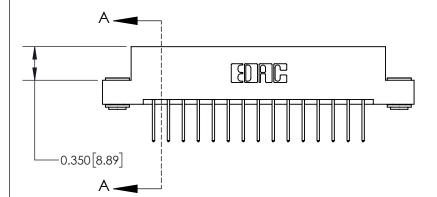

## **Contact Detail**

523-P.C. Tail .025 Sq.(0.64 Sq.) - Tail LG=.390(9.91) .156 [3.96] Contact Spacing x .200 [5.08] Row Spacing

> -3.246 [82.45] -2.936 74.57 2.650[67.31] -2.504 [63.60] Card Slot Accepts .054 [1.37] to .070 [1.78] Thick P.C. Board 0.370 [9.40]

THIS IS A C.A.D. GENERATED DRAWING DO NOT MAKE MANUAL REVISIONS TO MASTER.

ISSUE NUMBER

ORIGINAL

837/887 Series High Temp Card Edge Connector Part Number: 837-030-523-203

YOUR CONNECTION TO QUALITY & SERVICE