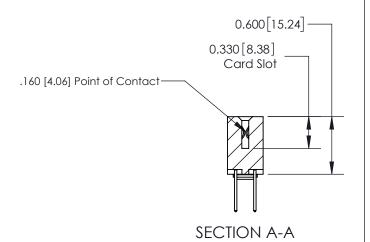

## **Contact Detail**

523-P.C. Tail .025 Sq.(0.64 Sq.) - Tail LG=.390(9.91) .156 [3.96] Contact Spacing x .200 [5.08] Row Spacing

> -3.246 [82.45] -2.936 74.57 2.650[67.31] -2.504 [63.60] Card Slot Accepts .054 [1.37] to .070 [1.78] Thick P.C. Board 0.370 [9.40]

THIS IS A C.A.D. GENERATED DRAWING DO NOT MAKE MANUAL REVISIONS TO MASTER.

ISSUE NUMBER

ORIGINAL

837/887 Series High Temp Card Edge Connector Part Number: 837-030-523-203

YOUR CONNECTION TO QUALITY & SERVICE