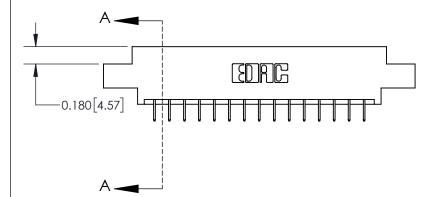

**Mounting Option** 

04-.156 (3.96) Dia. Mounting Holes

## **Contact Detail**

524-P.C. Tail .018 Sq.(0.46 Sq.) - Tail LG=.175(4.45) .156 [3.96] Contact Spacing x .200 [5.08] Row Spacing

-3.246 [82.45] -2.936 74.57 2.650[67.31] 2.504 [63.60] Card Slot Accepts .054 [1.37] to .070 [1.78] Thick P.C. Board 0.370 [9.40]



THIS IS A C.A.D. GENERATED DRAWING DO NOT MAKE MANUAL REVISIONS TO MASTER.



ISSUE NUMBER

ORIGINAL



837/887 Series High Temp Card Edge Connector Part Number: 837-030-524-804

YOUR CONNECTION TO QUALITY & SERVICE

**EDAC INC** TORONTO, ONTARIO CANADA

THESE DRAWINGS AND SPECIFICATIONS ARE THE PROPERTY OF EDAC INC.,AND SHALL NOT BE REPRODUCED, OR COPIED OR USED AS THE BASIS FOR THE MANUFACTURE OR SALE OF APPARATUS WITHOUT WRITTEN PERMISSION.

| DRAWN: J.LEE   | DATE: OCT. 06/09 |  |  |
|----------------|------------------|--|--|
| CHECKED:       | DATE:            |  |  |
| SCALE: NTS     | SHEET 1 OF 2     |  |  |
| DRAWING NUMBER | ISSUE            |  |  |
| 837 Assembly   | 1                |  |  |

837 ENG MASTER

ACAD REFERENCE NO.

**See Accompanying Page for: Contact Bend Detail