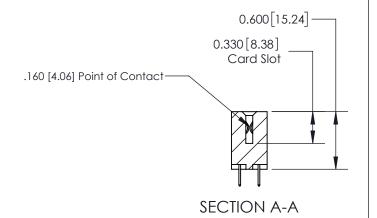

## **Contact Detail**

524-P.C. Tail .018 Sq.(0.46 Sq.) - Tail LG=.175(4.45) .156 [3.96] Contact Spacing x .200 [5.08] Row Spacing

-3.246 [82.45] -2.936 74.57 2.650[67.31] 2.504 [63.60] Card Slot Accepts .054 [1.37] to .070 [1.78] Thick P.C. Board 0.370 [9.40]