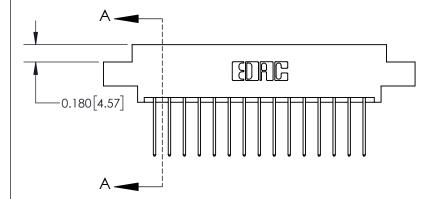

ISSUE NUMBER ORIGINAL

837/887 Series High Temp Card Edge Connector Part Number: 837-030-540-802

YOUR CONNECTION TO QUALITY & SERVICE

**EDAC INC** TORONTO, ONTARIO CANADA

THESE DRAWINGS AND SPECIFICATIONS ARE THE PROPERTY OF EDAC INC.,AND SHALL NOT BE REPRODUCED, OR COPIED OR USED AS THE BASIS FOR THE MANUFACTURE OR SALE OF APPARATUS WITHOUT WRITTEN PERMISSION.