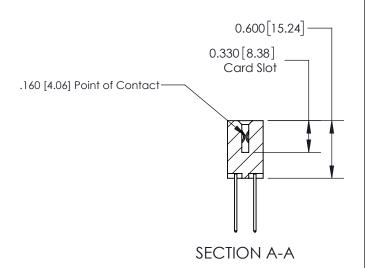

## **Contact Detail**

540-Wire Wrap .025 Sq.(0.64 Sq.) - Tail LG=.560(14.22) .156 [3.96] Contact Spacing x .200 [5.08] Row Spacing

THIS IS A C.A.D. GENERATED DRAWING DO NOT MAKE MANUAL REVISIONS TO MASTER.