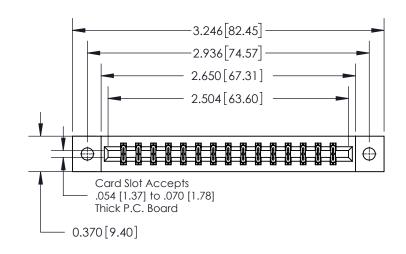

**Mounting Option** 

02-.128 (3.25) Dia. Mounting Holes

## **Contact Detail**

540-Wire Wrap .025 Sq.(0.64 Sq.) - Tail LG=.560(14.22) .156 [3.96] Contact Spacing x .200 [5.08] Row Spacing





THIS IS A C.A.D. GENERATED DRAWING DO NOT MAKE MANUAL REVISIONS TO MASTER.



ISSUE NUMBER ORIGINAL



837/887 Series High Temp Card Edge Connector Part Number: 837-030-540-802

YOUR CONNECTION TO QUALITY & SERVICE

**EDAC INC** TORONTO, ONTARIO CANADA

THESE DRAWINGS AND SPECIFICATIONS ARE THE PROPERTY OF EDAC INC.,AND SHALL NOT BE REPRODUCED, OR COPIED OR USED AS THE BASIS FOR THE MANUFACTURE OR SALE OF APPARATUS WITHOUT WRITTEN PERMISSION.

| ACAD REFERENCE NO. | 837 ENG MASTER   |  |  |
|--------------------|------------------|--|--|
| DRAWN: J.LEE       | DATE: OCT. 06/09 |  |  |
| CHECKED:           | DATE:            |  |  |
| SCALE: NTS         | SHEET 1 OF 2     |  |  |
| DRAWING NUMBER     | ISSUE            |  |  |
| 837 Assembly       | 1                |  |  |

**See Accom