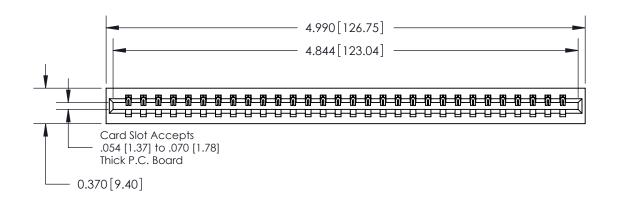

ISSUE NUMBER

ORIGINAL

**See Accompanying Page for:** 

**Contact Bend Details** 

837/887 Series High Temp Card Edge Connector Part Number: 837-030-541-101

YOUR CONNECTION TO QUALITY & SERVICE

**EDAC INC** TORONTO, ONTARIO CANADA