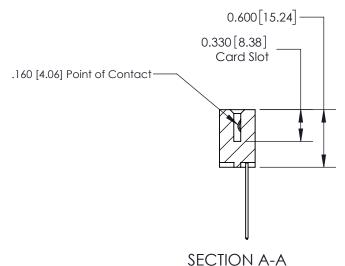

ISSUE NUMBER

ORIGINAL

1

| 837/887 Series High Temp Card Edge Connector<br>Contact Bend Detail |                                                                  | ACAD REFERENCE NO. | 837 ENG MASTER   |               |
|---------------------------------------------------------------------|------------------------------------------------------------------|--------------------|------------------|---------------|
|                                                                     |                                                                  | DRAWN: J.LEE       | DATE: OCT. 06/09 |               |
|                                                                     |                                                                  | CHECKED:           | DATE:            |               |
| EDAC INC                                                            | OR USED AS THE BASIS FOR THE<br>MANUFACTURE OR SALE OF APPARATUS | SCALE: NTS         | SHEET            | 2 <b>OF</b> 2 |
| TORONTO, ONTARIO CANADA                                             |                                                                  | DRAWING NUMBER     | •                | ISSUE         |
| YOUR CONNECTION TO QUALITY & SERVICE                                |                                                                  | 837 Assembly       |                  | 1             |