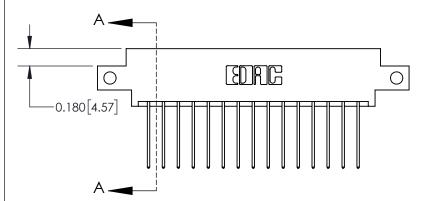

**Mounting Option** 

12-.128 (3.25) Dia. Side Mounting Holes

## **Contact Detail**

542-Wire Wrap .025 Sq.(0.64 Sq.) - Tail LG=.645(16.38)

.156 [3.96] Contact Spacing x .200 [5.08] Row Spacing





THIS IS A C.A.D. GENERATED DRAWING DO NOT MAKE MANUAL REVISIONS TO MASTER.



ISSUE NUMBER ORIGINAL



Part Number: 837-030-542-812 **EDAC INC** 

837/887 Series High Temp Card Edge Connector

YOUR CONNECTION TO QUALITY & SERVICE

TORONTO, ONTARIO CANADA

THESE DRAWINGS AND SPECIFICATIONS ARE THE PROPERTY OF EDAC INC.,AND SHALL NOT BE REPRODUCED, OR COPIED OR USED AS THE BASIS FOR THE MANUFACTURE OR SALE OF APPARATUS WITHOUT WRITTEN PERMISSION.

| ACAD REFERENCE NO. | 837 ENG MASTER   |  |  |
|--------------------|------------------|--|--|
| DRAWN: J.LEE       | DATE: OCT. 06/09 |  |  |
| CHECKED:           | DATE:            |  |  |
| SCALE: NTS         | SHEET 1 OF 2     |  |  |
| DRAWING NUMBER     | ISSUE            |  |  |
| 837 Assembly       | 1                |  |  |

ACAD DEFEDE