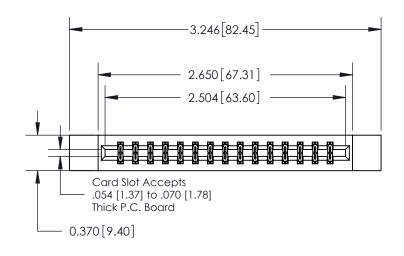

## **Contact Detail**

542-Wire Wrap .025 Sq.(0.64 Sq.) - Tail LG=.645(16.38)

.156 [3.96] Contact Spacing x .200 [5.08] Row Spacing

THIS IS A C.A.D. GENERATED DRAWING DO NOT MAKE MANUAL REVISIONS TO MASTER.