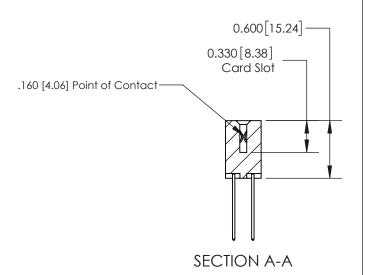

ACAD DEFEDENCE NO

**See Accompanying Page for:** 

**Contact Bend Details** 

ISSUE NUMBER

ORIGINAL

1

| 837/887 Series High Temp Card Edge Connector<br>Contact Bend Detail |                                                                                                                                     | ACAD REFERENCE NO. | 837 ENG MASTER   |               |
|---------------------------------------------------------------------|-------------------------------------------------------------------------------------------------------------------------------------|--------------------|------------------|---------------|
|                                                                     |                                                                                                                                     | DRAWN: J.LEE       | DATE: OCT. 06/09 |               |
|                                                                     |                                                                                                                                     | CHECKED:           | DATE:            |               |
| EDAC INC                                                            | THESE DRAWINGS AND SPECIFICATIONS ARE THE PROPERTY OF EDAC INC.,AND SHALL NOT BE REPRODUCED, OR COPIED OR USED AS THE BASIS FOR THE | SCALE: NTS         | SHEET            | 2 <b>OF</b> 2 |
| TORONTO, ONTARIO CANADA                                             |                                                                                                                                     | DRAWING NUMBER     | •                | ISSUE         |
| YOUR CONNECTION TO QUALITY & SERVICE                                | MANUFACTURE OR SALE OF APPARATUS WITHOUT WRITTEN PERMISSION.                                                                        | 837 Assembly       |                  | 1             |