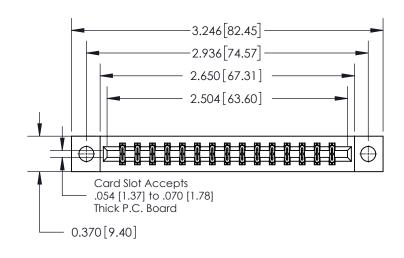

837/887 Series High Temp Card Edge Connector Part Number: 837-030-556-204

YOUR CONNECTION TO QUALITY & SERVICE

**EDAC INC** TORONTO, ONTARIO CANADA

THESE DRAWINGS AND SPECIFICATIONS ARE THE PROPERTY OF EDAC INC.,AND SHALL NOT BE REPRODUCED, OR COPIED OR USED AS THE BASIS FOR THE MANUFACTURE OR SALE OF APPARATUS WITHOUT WRITTEN PERMISSION.

**Mounting Option** 

04-.156 (3.96) Dia. Mounting Holes