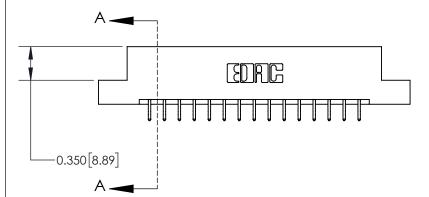

**Mounting Option** 

04-.156 (3.96) Dia. Mounting Holes

837/887 Series High Temp Card Edge Connector Part Number: 837-030-556-204

YOUR CONNECTION TO QUALITY & SERVICE

**EDAC INC** TORONTO, ONTARIO CANADA

THESE DRAWINGS AND SPECIFICATIONS ARE THE PROPERTY OF EDAC INC.,AND SHALL NOT BE REPRODUCED, OR COPIED OR USED AS THE BASIS FOR THE MANUFACTURE OR SALE OF APPARATUS WITHOUT WRITTEN PERMISSION.