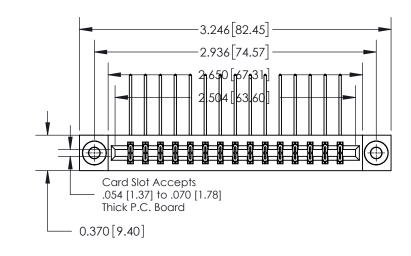

**See Accompanying Page for:** 

**Contact Bend Details** 

| 837/887  | Series High Temp Card Edge Connector |
|----------|--------------------------------------|
| Part Nun | nber: 837-030-559-203                |