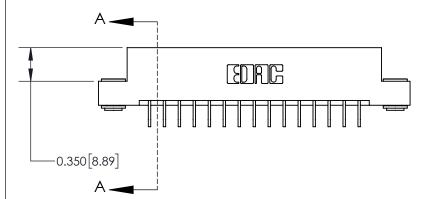

**See Accompanying Page for:** 

**Contact Bend Details** 

| 837/887  | Series High Temp Card Edge Connector |
|----------|--------------------------------------|
| Part Nun | nber: 837-030-559-203                |