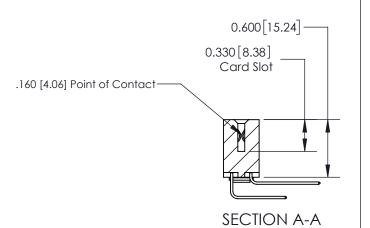

**See Accompanying Page for:** 

**Contact Bend Details** 

| 837/887  | Series High Temp Card Edge Connector |
|----------|--------------------------------------|
| Part Nun | nber: 837-030-559-203                |