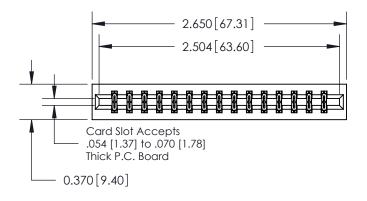

## **Contact Detail**

560-Extender Board Bend (Code 523 Contacts)

.156 [3.96] Contact Spacing x .200 [5.08] Row Spacing

THIS IS A C.A.D. GENERATED DRAWING DO NOT MAKE MANUAL REVISIONS TO MASTER.

ISSUE NUMBER