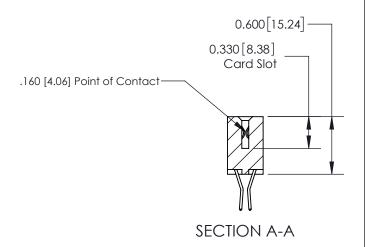

## **Contact Detail**

560-Extender Board Bend (Code 523 Contacts)

.156 [3.96] Contact Spacing x .200 [5.08] Row Spacing

THIS IS A C.A.D. GENERATED DRAWING DO NOT MAKE MANUAL REVISIONS TO MASTER.

ISSUE NUMBER