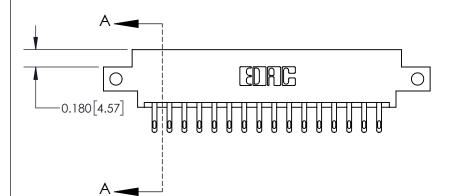

**Mounting Option** 

12-.128 (3.25) Dia. Side Mounting Holes

## **Contact Detail**

500-Wire Hole .050x.025(1.27x0.64) - Tail LG=.260(6.60) .156 [3.96] Contact Spacing x .200 [5.08] Row Spacing

-3.402[86.41]-2.806 [71.27] -2.660 [67.56] -Card Slot Accepts .054 [1.37] to .070 [1.78] Thick P.C. Board 0.370 [9.40]

THIS IS A C.A.D. GENERATED DRAWING DO NOT MAKE MANUAL REVISIONS TO MASTER.

ISSUE NUMBER

ORIGINAL

**See Accompanying Page for:** 

**Contact Bend Details** 

| 837/887 Series Hig | h Temp Card Edge Connecto | r |
|--------------------|---------------------------|---|
| Part Number: 837-  | 032-500-812               |   |