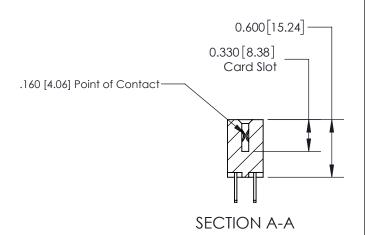

## **Contact Detail**

500-Wire Hole .050x.025(1.27x0.64) - Tail LG=.260(6.60) .156 [3.96] Contact Spacing x .200 [5.08] Row Spacing

-3.402[86.41]-2.806 [71.27] -2.660 [67.56] -Card Slot Accepts .054 [1.37] to .070 [1.78] Thick P.C. Board 0.370 [9.40]

THIS IS A C.A.D. GENERATED DRAWING DO NOT MAKE MANUAL REVISIONS TO MASTER.

ISSUE NUMBER

ORIGINAL

**See Accompanying Page for:** 

**Contact Bend Details** 

| 837/887 Series Hig | h Temp Card Edge Connecto | r |
|--------------------|---------------------------|---|
| Part Number: 837-  | 032-500-812               |   |