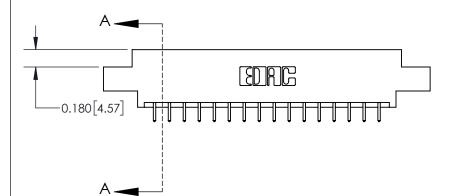

## **Contact Detail**

521-P.C. Tail .025 Sq.(0.64 Sq.) - Tail LG=.150(3.81) .156 [3.96] Contact Spacing x .200 [5.08] Row Spacing

> -3.402[86.41] -3.092[78.54]-2.806 [71.27] -2.660 [67.56] Card Slot Accepts .054 [1.37] to .070 [1.78] Thick P.C. Board 0.370 [9.40]