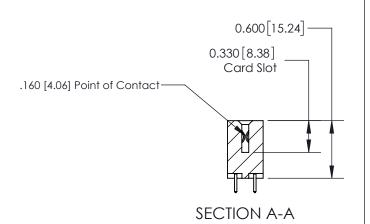

## **Contact Detail**

521-P.C. Tail .025 Sq.(0.64 Sq.) - Tail LG=.150(3.81) .156 [3.96] Contact Spacing x .200 [5.08] Row Spacing

> -3.402[86.41] -3.092[78.54]-2.806 [71.27] -2.660 [67.56] Card Slot Accepts .054 [1.37] to .070 [1.78] Thick P.C. Board 0.370 [9.40]