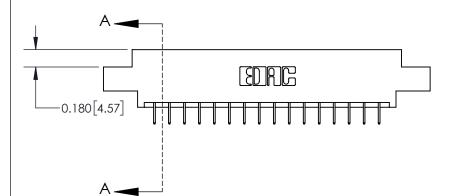

## **Contact Detail**

524-P.C. Tail .018 Sq.(0.46 Sq.) - Tail LG=.175(4.45) .156 [3.96] Contact Spacing x .200 [5.08] Row Spacing

> -3.402[86.41] -3.092[78.54]-2.806 [71.27] 2.660 [67.56] Card Slot Accepts .054 [1.37] to .070 [1.78] Thick P.C. Board 0.370 [9.40]

THIS IS A C.A.D. GENERATED DRAWING DO NOT MAKE MANUAL REVISIONS TO MASTER.

ISSUE NUMBER ORIGINAL

**See Accompanying Page for: Contact Bend Details** 

**EDAC INC** TORONTO, ONTARIO CANADA YOUR CONNECTION TO QUALITY & SERVICE