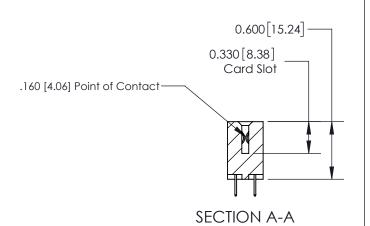

## **Contact Detail**

524-P.C. Tail .018 Sq.(0.46 Sq.) - Tail LG=.175(4.45) .156 [3.96] Contact Spacing x .200 [5.08] Row Spacing

> -3.402[86.41] -3.092[78.54]-2.806 [71.27] 2.660 [67.56] Card Slot Accepts .054 [1.37] to .070 [1.78] Thick P.C. Board 0.370 [9.40]

ISSUE NUMBER

ORIGINAL

1

| 837/887 Series High Temp Card Edge Connector<br>Contact Bend Detail |                                                                                                                                     | ACAD REFERENCE NO. | 837 ENG          | 3 MASTER      |
|---------------------------------------------------------------------|-------------------------------------------------------------------------------------------------------------------------------------|--------------------|------------------|---------------|
|                                                                     |                                                                                                                                     | DRAWN: J.LEE       | DATE: OCT. 06/09 |               |
|                                                                     |                                                                                                                                     | CHECKED:           | DATE:            |               |
| EDAC INC                                                            | THESE DRAWINGS AND SPECIFICATIONS ARE THE PROPERTY OF EDAC INC.,AND SHALL NOT BE REPRODUCED, OR COPIED OR USED AS THE BASIS FOR THE | SCALE: NTS         | SHEET            | 2 <b>OF</b> 2 |
| TORONTO, ONTARIO CANADA                                             |                                                                                                                                     | DRAWING NUMBER     | •                | ISSUE         |
| YOUR CONNECTION TO QUALITY & SERVICE WITHOUT WRITTEN PERMISSION.    |                                                                                                                                     | 837 Assembly       |                  | 1             |