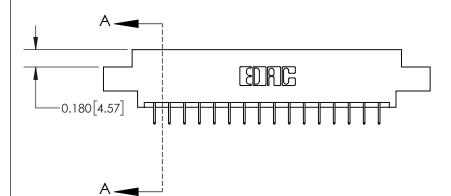

## **Contact Detail**

524-P.C. Tail .018 Sq.(0.46 Sq.) - Tail LG=.175(4.45) .156 [3.96] Contact Spacing x .200 [5.08] Row Spacing

-3.402[86.41] -3.092 78.54 2.806 [71.27] 2.660 [67.56]

> Card Slot Accepts .054 [1.37] to .070 [1.78] Thick P.C. Board

0.370 [9.40]

THIS IS A C.A.D. GENERATED DRAWING DO NOT MAKE MANUAL REVISIONS TO MASTER.

ISSUE NUMBER ORIGINAL

**See Accompanying Page for:** 

**Contact Bend Details** 

837/887 Series High Temp Card Edge Connector Part Number: 837-032-524-808