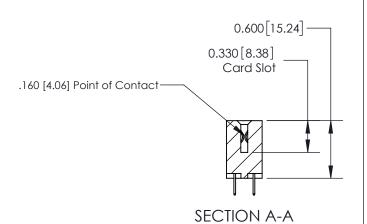

## **Contact Detail**

524-P.C. Tail .018 Sq.(0.46 Sq.) - Tail LG=.175(4.45) .156 [3.96] Contact Spacing x .200 [5.08] Row Spacing

-3.402[86.41] -3.092 78.54 2.806 [71.27] 2.660 [67.56]

> Card Slot Accepts .054 [1.37] to .070 [1.78] Thick P.C. Board