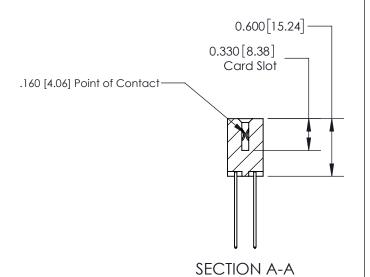

## **Contact Detail**

541-Wire Wrap .025 Sq.(0.64 Sq.) - Tail LG=.750(19.05) .156 [3.96] Contact Spacing x .200 [5.08] Row Spacing

THIS IS A C.A.D. GENERATED DRAWING DO NOT MAKE MANUAL REVISIONS TO MASTER.

837 ENG MASTER

ACAD REFERENCE NO.

**See Accompanying Page for:** 

**Contact Bend Details** 

ISSUE NUMBER

ORIGINAL

1

| 837/887 Series High Temp Card Edge Connector<br>Contact Bend Detail   |                                                                                                                                                                                                  | ACAD REFERENCE NO. | 837 ENG  | 3 MASTER      |
|-----------------------------------------------------------------------|--------------------------------------------------------------------------------------------------------------------------------------------------------------------------------------------------|--------------------|----------|---------------|
|                                                                       |                                                                                                                                                                                                  | DRAWN: J.LEE       | DATE: OC | T. 06/09      |
|                                                                       |                                                                                                                                                                                                  | CHECKED:           | DATE:    |               |
| EDAC INC TORONTO, ONTARIO CANADA YOUR CONNECTION TO QUALITY & SERVICE | THESE DRAWINGS AND SPECIFICATIONS ARE THE PROPERTY OF EDAC INC.,AND SHALL NOT BE REPRODUCED, OR COPIED OR USED AS THE BASIS FOR THE MANUFACTURE OR SALE OF APPARATUS WITHOUT WRITTEN PERMISSION. | SCALE: NTS         | SHEET    | 2 <b>OF</b> 2 |
|                                                                       |                                                                                                                                                                                                  | DRAWING NUMBER     |          | ISSUE         |
|                                                                       |                                                                                                                                                                                                  | 837 Assembly       |          | 1             |