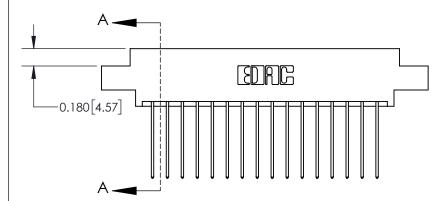

## **Contact Detail**

541-Wire Wrap .025 Sq.(0.64 Sq.) - Tail LG=.750(19.05) .156 [3.96] Contact Spacing x .200 [5.08] Row Spacing

THIS IS A C.A.D. GENERATED DRAWING DO NOT MAKE MANUAL REVISIONS TO MASTER.

837 ENG MASTER

ACAD REFERENCE NO.

**See Accompanying Page for:** 

**Contact Bend Details** 

ISSUE NUMBER

ORIGINAL

1

| 837/887 Series High Temp Card Edge Connector<br>Contact Bend Detail   |                                                                                                                                                                                                  | ACAD REFERENCE NO. | 837 ENG  | 3 MASTER      |
|-----------------------------------------------------------------------|--------------------------------------------------------------------------------------------------------------------------------------------------------------------------------------------------|--------------------|----------|---------------|
|                                                                       |                                                                                                                                                                                                  | DRAWN: J.LEE       | DATE: OC | T. 06/09      |
|                                                                       |                                                                                                                                                                                                  | CHECKED:           | DATE:    |               |
| EDAC INC TORONTO, ONTARIO CANADA YOUR CONNECTION TO QUALITY & SERVICE | THESE DRAWINGS AND SPECIFICATIONS ARE THE PROPERTY OF EDAC INC.,AND SHALL NOT BE REPRODUCED, OR COPIED OR USED AS THE BASIS FOR THE MANUFACTURE OR SALE OF APPARATUS WITHOUT WRITTEN PERMISSION. | SCALE: NTS         | SHEET    | 2 <b>OF</b> 2 |
|                                                                       |                                                                                                                                                                                                  | DRAWING NUMBER     |          | ISSUE         |
|                                                                       |                                                                                                                                                                                                  | 837 Assembly       |          | 1             |