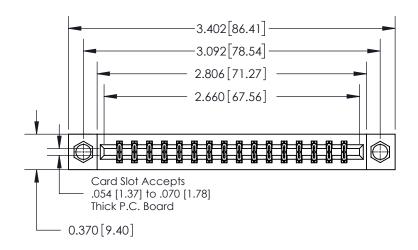

**Mounting Option** 

08-#4-40 Unified Threaded Inserts

ISSUE NUMBER

ORIGINAL

837/887 Series High Temp Card Edge Connector Part Number: 837-032-541-808

YOUR CONNECTION TO QUALITY & SERVICE

**EDAC INC** TORONTO, ONTARIO CANADA

THESE DRAWINGS AND SPECIFICATIONS ARE THE PROPERTY OF EDAC INC., AND SHALL NOT BE REPRODUCED, OR COPIED OR USED AS THE BASIS FOR THE MANUFACTURE OR SALE OF APPARATUS WITHOUT WRITTEN PERMISSION.