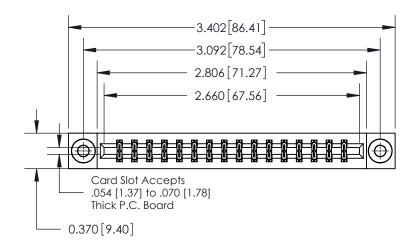

## **See Accompanying Page for:**

**Contact Bend Details** 

837/887 Series High Temp Card Edge Connector Part Number: 837-032-542-203

YOUR CONNECTION TO QUALITY & SERVICE

**EDAC INC** TORONTO, ONTARIO CANADA