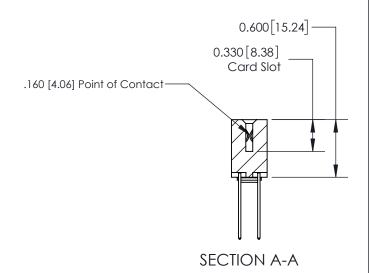

## **Contact Detail**

542-Wire Wrap .025 Sq.(0.64 Sq.) - Tail LG=.645(16.38) .156 [3.96] Contact Spacing x .200 [5.08] Row Spacing

THIS IS A C.A.D. GENERATED DRAWING DO NOT MAKE MANUAL REVISIONS TO MASTER.