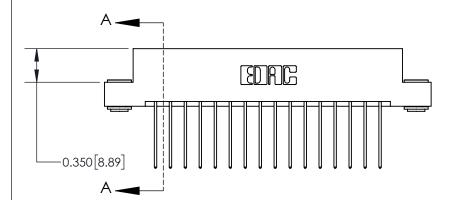

## **See Accompanying Page for:**

**Contact Bend Details** 

837/887 Series High Temp Card Edge Connector Part Number: 837-032-542-203

YOUR CONNECTION TO QUALITY & SERVICE

**EDAC INC** TORONTO, ONTARIO CANADA