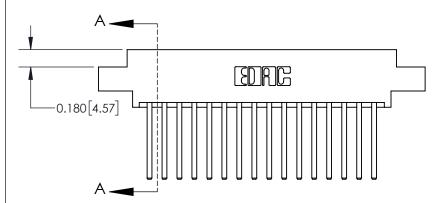

## **Contact Detail**

544-Wire Wrap .050x.025(1.27x0.64) - Tail LG=.750(19.05)

.156 [3.96] Contact Spacing x .200 [5.08] Row Spacing

THIS IS A C.A.D. GENERATED DRAWING DO NOT MAKE MANUAL REVISIONS TO MASTER.

ISSUE NUMBER

ORIGINAL

837/887 Series High Temp Card Edge Connector Part Number: 837-032-544-802

**EDAC INC** TORONTO, ONTARIO CANADA

THESE DRAWINGS AND SPECIFICATIONS ARE THE PROPERTY OF EDAC INC., AND SHALL NOT BE REPRODUCED, OR COPIED OR USED AS THE BASIS FOR THE MANUFACTURE OR SALE OF APPARATUS WITHOUT WRITTEN PERMISSION.