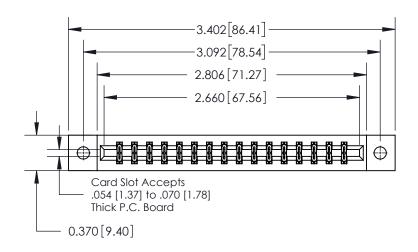

**Mounting Option** 

02-.128 (3.25) Dia. Mounting Holes

ISSUE NUMBER

ORIGINAL

837/887 Series High Temp Card Edge Connector Part Number: 837-032-544-802

**EDAC INC** TORONTO, ONTARIO CANADA

THESE DRAWINGS AND SPECIFICATIONS ARE THE PROPERTY OF EDAC INC., AND SHALL NOT BE REPRODUCED, OR COPIED OR USED AS THE BASIS FOR THE MANUFACTURE OR SALE OF APPARATUS WITHOUT WRITTEN PERMISSION.