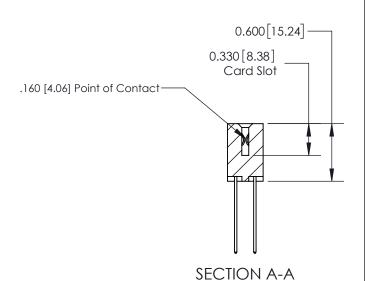

837 ENG MASTER

ACAD REFERENCE NO.

**See Accompanying Page for:** 

**Contact Bend Details** 

ISSUE NUMBER

ORIGINAL

1

| 837/887 Series High Temp Co                                           | 37/887 Series High Temp Card Edge Connector                                                                                                                                                     |                | 837 ENG MASTER   |               |
|-----------------------------------------------------------------------|-------------------------------------------------------------------------------------------------------------------------------------------------------------------------------------------------|----------------|------------------|---------------|
| Contact Bend Detail                                                   |                                                                                                                                                                                                 | DRAWN: J.LEE   | DATE: OCT. 06/09 |               |
|                                                                       |                                                                                                                                                                                                 | CHECKED:       | DATE:            |               |
| EDAC INC TORONTO, ONTARIO CANADA YOUR CONNECTION TO QUALITY & SERVICE | THESE DRAWINGS AND SPECIFICATIONS ARE THE PROPERTY OF EDAC INC.,AND SHALL NOT BE REPRODUCED,OR COPIED OR USED AS THE BASIS FOR THE MANUFACTURE OR SALE OF APPARATUS WITHOUT WRITTEN PERMISSION. | SCALE: NTS     | SHEET            | 2 <b>OF</b> 2 |
|                                                                       |                                                                                                                                                                                                 | DRAWING NUMBER |                  | ISSUE         |
|                                                                       |                                                                                                                                                                                                 | 837 Assembly   |                  | 1             |