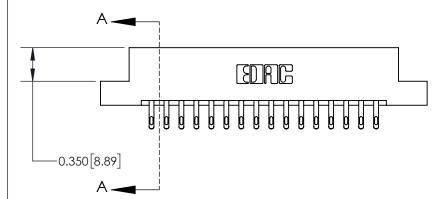

## **Contact Detail**

555-Extender Board Bend (Code 500 Contacts)

.156 [3.96] Contact Spacing x .200 [5.08] Row Spacing

THIS IS A C.A.D. GENERATED DRAWING DO NOT MAKE MANUAL REVISIONS TO MASTER.

ISSUE NUMBER

ORIGINAL

837/887 Series High Temp Card Edge Connector Part Number: 837-032-555-207

YOUR CONNECTION TO QUALITY & SERVICE

**EDAC INC** TORONTO, ONTARIO CANADA

THESE DRAWINGS AND SPECIFICATIONS ARE THE PROPERTY OF EDAC INC.,AND SHALL NOT BE REPRODUCED, OR COPIED OR USED AS THE BASIS FOR THE MANUFACTURE OR SALE OF APPARATUS WITHOUT WRITTEN PERMISSION.