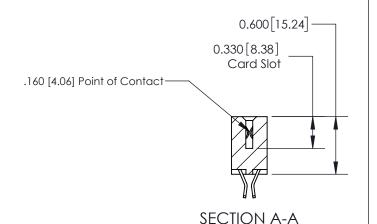

## **Contact Detail**

555-Extender Board Bend (Code 500 Contacts)

.156 [3.96] Contact Spacing x .200 [5.08] Row Spacing

THIS IS A C.A.D. GENERATED DRAWING DO NOT MAKE MANUAL REVISIONS TO MASTER.

ISSUE NUMBER

ORIGINAL

837/887 Series High Temp Card Edge Connector Part Number: 837-032-555-207

YOUR CONNECTION TO QUALITY & SERVICE

**EDAC INC** TORONTO, ONTARIO CANADA

THESE DRAWINGS AND SPECIFICATIONS ARE THE PROPERTY OF EDAC INC.,AND SHALL NOT BE REPRODUCED, OR COPIED OR USED AS THE BASIS FOR THE MANUFACTURE OR SALE OF APPARATUS WITHOUT WRITTEN PERMISSION.