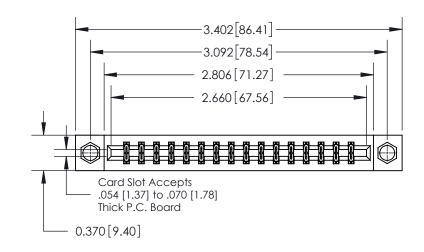

## **Contact Detail**

555-Extender Board Bend (Code 500 Contacts)

.156 [3.96] Contact Spacing x .200 [5.08] Row Spacing

THIS IS A C.A.D. GENERATED DRAWING DO NOT MAKE MANUAL REVISIONS TO MASTER.

ISSUE NUMBER

ORIGINAL

837/887 Series High Temp Card Edge Connector Part Number: 837-032-555-207

YOUR CONNECTION TO QUALITY & SERVICE

**EDAC INC** TORONTO, ONTARIO CANADA

THESE DRAWINGS AND SPECIFICATIONS ARE THE PROPERTY OF EDAC INC.,AND SHALL NOT BE REPRODUCED, OR COPIED OR USED AS THE BASIS FOR THE MANUFACTURE OR SALE OF APPARATUS WITHOUT WRITTEN PERMISSION.